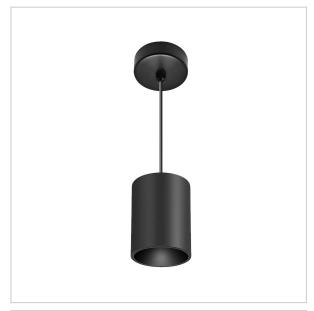

## Flaxo Pendant Lights

ITEM SKU#: 662187505299

Flaxo is a technologically advanced LED Pendant Light that incorporates electronic gear and a high-quality lens with wide beam spread. While commonly used as task light, the unique and state-of-the-art design of this luminaire also enhances the overall aesthetics of your store.