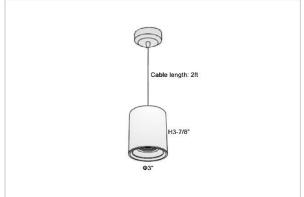

## Product Code: IK-RFlaxoPL-8W-30K-BL-90C-20D

| Voltage            | 100 - 277 V AC, 50-60 Hz                                         |
|--------------------|------------------------------------------------------------------|
| Lumen Output       | 680lm                                                            |
| Power              | 8W                                                               |
| CCT                | 3000K                                                            |
| CRI                | >90                                                              |
| Beam Angle         | 20°                                                              |
| Light Distribution | Medium                                                           |
| LED Light Source   | Osram SOLERIQ S 19                                               |
| Start Time         | Instant                                                          |
| Driver             | Stand Alone (included)                                           |
| Operating Position | No Swiveling Type                                                |
| Dimming            | Triac Dimming / 0-10 V Dimming                                   |
| Heads              | Single Head                                                      |
| Finish             | Black                                                            |
| Height             | 3-7/8"                                                           |
| Diameter           | 3"                                                               |
| Optics             | Reflective Cup Structure                                         |
| IP Rating          | IP65                                                             |
| Application Area   | Guest Room, Restaurant, Meeting Room, Club, Hall, Hotel Entrance |