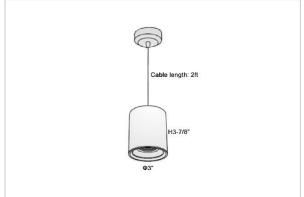

## Product Code: IK-RFlaxoPL-8W-27K-BL-90C-20D

| Voltage            | 100 - 277 V AC, 50-60 Hz                                         |
|--------------------|------------------------------------------------------------------|
| Lumen Output       | 640lm                                                            |
| Power              | 8W                                                               |
| ССТ                | 2700K                                                            |
| CRI                | >90                                                              |
| Beam Angle         | 20°                                                              |
| Light Distribution | Medium                                                           |
| LED Light Source   | Osram SOLERIQ S 19                                               |
| Start Time         | Instant                                                          |
| Driver             | Stand Alone (included)                                           |
| Operating Position | No Swiveling Type                                                |
| Dimming            | Triac Dimming / 0-10 V Dimming                                   |
| Heads              | Single Head                                                      |
| Finish             | Black                                                            |
| Height             | 3-7/8"                                                           |
| Diameter           | 3"                                                               |
| Optics             | Reflective Cup Structure                                         |
| IP Rating          | IP65                                                             |
| Application Area   | Guest Room, Restaurant, Meeting Room, Club, Hall, Hotel Entrance |