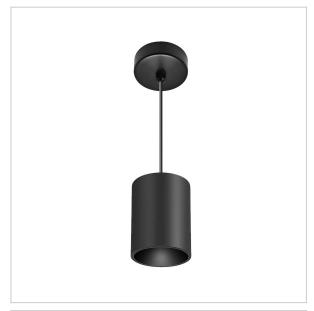

## Flaxo Pendant Lights

ITEM SKU#: 662187505282

## Product Code: IK-RFlaxoPL-8W-27K-BL-90C-20D

| Voltage            | 100 - 277 V AC, 50-60 Hz                                         |
|--------------------|------------------------------------------------------------------|
| Lumen Output       | 640lm                                                            |
| Power              | 8W                                                               |
| ССТ                | 2700K                                                            |
| CRI                | >90                                                              |
| Beam Angle         | 20°                                                              |
| Light Distribution | Medium                                                           |
| LED Light Source   | Osram SOLERIQ S 19                                               |
| Start Time         | Instant                                                          |
| Driver             | Stand Alone (included)                                           |
| Operating Position | No Swiveling Type                                                |
| Dimming            | Triac Dimming / 0-10 V Dimming                                   |
| Heads              | Single Head                                                      |
| Finish             | Black                                                            |
| Height             | 3-7/8"                                                           |
| Diameter           | 3"                                                               |
| Optics             | Reflective Cup Structure                                         |
| IP Rating          | IP65                                                             |
| Application Area   | Guest Room, Restaurant, Meeting Room, Club, Hall, Hotel Entrance |

Flaxo is a technologically advanced LED Pendant Light that incorporates electronic gear and a high-quality lens with wide beam spread. While commonly used as task light, the unique and state-of-the-art design of this lumiaire also enhances the overall aesthetics of your store.