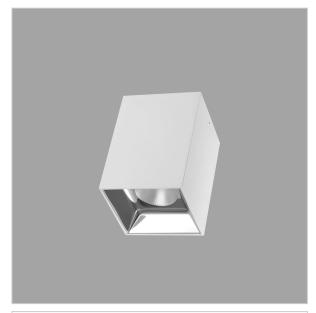

## **EOS Pendant Lights**

ITEM SKU#: 662187505275

## Product Code: IK-REosPL-30W-50K-WH-90C-45D

| Voltage            | 100 - 277 V AC, 50-60 Hz                                         |
|--------------------|------------------------------------------------------------------|
| Lumen Output       | 2850lm                                                           |
| Power              | 30W                                                              |
| CCT                | 5000K                                                            |
| CRI                | >90                                                              |
| Beam Angle         | 45°                                                              |
| Light Distribution | Flood                                                            |
| LED Light Source   | Osram SOLERIQ S 19                                               |
| Start Time         | Instant                                                          |
| Driver             | Stand Alone (included)                                           |
| Operating Position | No Swiveling Type                                                |
| Dimming            | Triac Dimming / 0-10 V Dimming                                   |
| Heads              | Single Head                                                      |
| Finish             | White                                                            |
| Length             | 4-1/2"                                                           |
| Height             | 6-1/4"                                                           |
| Optics             | Reflective Cup Structure                                         |
| Width (W)          | 4-1/2"                                                           |
| Application Area   | Guest Room, Restaurant, Meeting Room, Club, Hall, Hotel Entrance |

Eos is a technologically advanced LED Pendant Light that incorporates electronic gear and a high-quality lens with wide beam spread. While commonly used as task light, the unique and state-of-the-art design of this luminaire also enhances the overall aesthetics of your store.