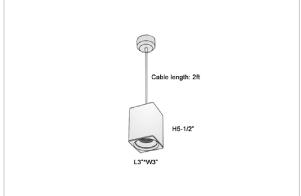

## Product Code: IK-REosPL-30W-50K-WH-90C-45D

| Voltage            | 100 - 277 V AC, 50-60 Hz                                         |
|--------------------|------------------------------------------------------------------|
| Lumen Output       | 2850lm                                                           |
| Power              | 30W                                                              |
| CCT                | 5000K                                                            |
| CRI                | >90                                                              |
| Beam Angle         | 45°                                                              |
| Light Distribution | Flood                                                            |
| LED Light Source   | Osram SOLERIQ S 19                                               |
| Start Time         | Instant                                                          |
| Driver             | Stand Alone (included)                                           |
| Operating Position | No Swiveling Type                                                |
| Dimming            | Triac Dimming / 0-10 V Dimming                                   |
| Heads              | Single Head                                                      |
| Finish             | White                                                            |
| Length             | 4-1/2"                                                           |
| Height             | 6-1/4"                                                           |
| Optics             | Reflective Cup Structure                                         |
| Width (W)          | 4-1/2"                                                           |
| Application Area   | Guest Room, Restaurant, Meeting Room, Club, Hall, Hotel Entrance |

Eos is a technologically advanced LED Pendant Light that incorporates electronic gear and a high-quality lens with wide beam spread. While commonly used as task light, the unique and state-of-the-art design of this luminaire also enhances the overall aesthetics of your store.