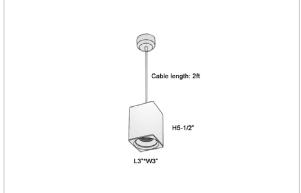

## **EOS Pendant Lights**

## Product Code: IK-REosPL-30W-27K-WH-90C-45D

| Voltage            | 100 - 277 V AC, 50-60 Hz                                         |
|--------------------|------------------------------------------------------------------|
| Lumen Output       | 2400lm                                                           |
| Power              | 30W                                                              |
| CCT                | 2700K                                                            |
| CRI                | >90                                                              |
| Beam Angle         | 45°                                                              |
| Light Distribution | Flood                                                            |
| LED Light Source   | Osram SOLERIQ S 19                                               |
| Start Time         | Instant                                                          |
| Driver             | Stand Alone (included)                                           |
| Operating Position | No Swiveling Type                                                |
| Dimming            | Triac Dimming / 0-10 V Dimming                                   |
| Heads              | Single Head                                                      |
| Finish             | White                                                            |
| Length             | 4-1/2"                                                           |
| Height             | 6-1/4"                                                           |
| Optics             | Reflective Cup Structure                                         |
| Width (W)          | 4-1/2"                                                           |
| Application Area   | Guest Room, Restaurant, Meeting Room, Club, Hall, Hotel Entrance |