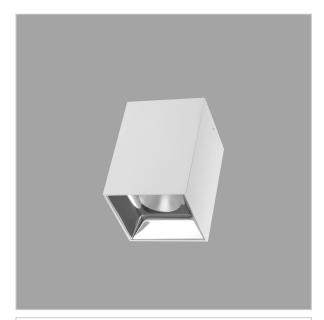

## **EOS Pendant Lights**

Eos is a technologically advanced LED Pendant Light that incorporates electronic gear and a high-quality lens with wide beam spread. While commonly used as task light, the unique and state-of-the-art design of this luminaire also enhances the overall aesthetics of your store.