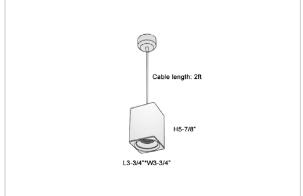

## Product Code: IK-REosPL-20W-30K-WH-90C-45D

| Voltage            | 100 - 277 V AC, 50-60 Hz                                         |
|--------------------|------------------------------------------------------------------|
| Lumen Output       | 1700lm                                                           |
| Power              | 20W                                                              |
| CCT                | 3000K                                                            |
| CRI                | >90                                                              |
| Beam Angle         | 45°                                                              |
| Light Distribution | Flood                                                            |
| LED Light Source   | Osram SOLERIQ S 19                                               |
| Start Time         | Instant                                                          |
| Driver             | Stand Alone (included)                                           |
| Operating Position | No Swiveling Type                                                |
| Dimming            | Triac Dimming / 0-10 V Dimming                                   |
| Heads              | Single Head                                                      |
| Finish             | White                                                            |
| Length             | 3-3/4"                                                           |
| Height             | 5-7/8"                                                           |
| Optics             | Reflective Cup Structure                                         |
| Width (W)          | 3-3/4"                                                           |
| Application Area   | Guest Room, Restaurant, Meeting Room, Club, Hall, Hotel Entrance |