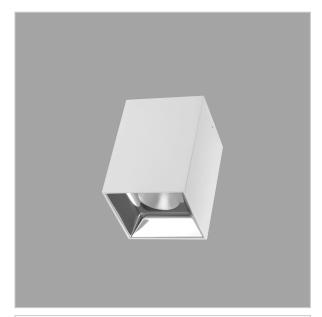

## **EOS Pendant Lights**

ITEM SKU#: 662187505206

## Product Code: IK-REosPL-20W-30K-WH-90C-45D

| Voltage            | 100 - 277 V AC, 50-60 Hz                                         |
|--------------------|------------------------------------------------------------------|
| Lumen Output       | 1700lm                                                           |
| Power              | 20W                                                              |
| CCT                | 3000K                                                            |
| CRI                | >90                                                              |
| Beam Angle         | 45°                                                              |
| Light Distribution | Flood                                                            |
| LED Light Source   | Osram SOLERIQ S 19                                               |
| Start Time         | Instant                                                          |
| Driver             | Stand Alone (included)                                           |
| Operating Position | No Swiveling Type                                                |
| Dimming            | Triac Dimming / 0-10 V Dimming                                   |
| Heads              | Single Head                                                      |
| Finish             | White                                                            |
| Length             | 3-3/4"                                                           |
| Height             | 5-7/8"                                                           |
| Optics             | Reflective Cup Structure                                         |
| Width (W)          | 3-3/4"                                                           |
| Application Area   | Guest Room, Restaurant, Meeting Room, Club, Hall, Hotel Entrance |

Eos is a technologically advanced LED Pendant Light that incorporates electronic gear and a high-quality lens with wide beam spread. While commonly used as task light, the unique and state-of-the-art design of this luminaire also enhances the overall aesthetics of your store.