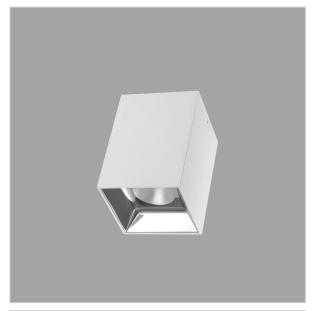

## **EOS Pendant Lights**

ITEM SKU#: 662187505183

Eos is a technologically advanced LED Pendant Light that incorporates electronic gear and a high-quality lens with wide beam spread. While commonly used as task light, the unique and state-of-the-art design of this luminaire also enhances the overall aesthetics of your store.