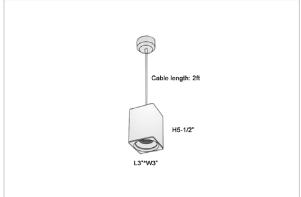

## Product Code: IK-REosPL-15W-50K-WH-90C-45D

| Voltage            | 100 - 277 V AC, 50-60 Hz                                         |
|--------------------|------------------------------------------------------------------|
| Lumen Output       | 1425lm                                                           |
| Power              | 15W                                                              |
| CCT                | 5000K                                                            |
| CRI                | >90                                                              |
| Beam Angle         | 45°                                                              |
| Light Distribution | Flood                                                            |
| LED Light Source   | Osram SOLERIQ S 19                                               |
| Start Time         | Instant                                                          |
| Driver             | Stand Alone (included)                                           |
| Operating Position | No Swiveling Type                                                |
| Dimming            | Triac Dimming / 0-10 V Dimming                                   |
| Heads              | Single Head                                                      |
| Finish             | White                                                            |
| Length             | 3"                                                               |
| Height             | 5-1/2"                                                           |
| Optics             | Reflective Cup Structure                                         |
| Width (W)          | 3"                                                               |
| Application Area   | Guest Room, Restaurant, Meeting Room, Club, Hall, Hotel Entrance |
|                    |                                                                  |