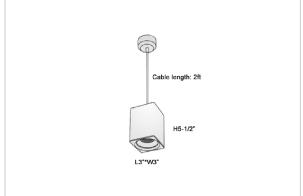

## Product Code: IK-REosPL-15W-40K-WH-90C-45D

| Voltage            | 100 - 277 V AC, 50-60 Hz                                         |
|--------------------|------------------------------------------------------------------|
| Lumen Output       | 1350lm                                                           |
| Power              | 15W                                                              |
| CCT                | 4000K                                                            |
| CRI                | >90                                                              |
| Beam Angle         | 45°                                                              |
| Light Distribution | Flood                                                            |
| LED Light Source   | Osram SOLERIQ S 19                                               |
| Start Time         | Instant                                                          |
| Driver             | Stand Alone (included)                                           |
| Operating Position | No Swiveling Type                                                |
| Dimming            | Triac Dimming / 0-10 V Dimming                                   |
| Heads              | Single Head                                                      |
| Finish             | White                                                            |
| Length             | 3"                                                               |
| Height             | 5-1/2"                                                           |
| Optics             | Reflective Cup Structure                                         |
| Width (W)          | 3"                                                               |
| Application Area   | Guest Room, Restaurant, Meeting Room, Club, Hall, Hotel Entrance |
|                    |                                                                  |