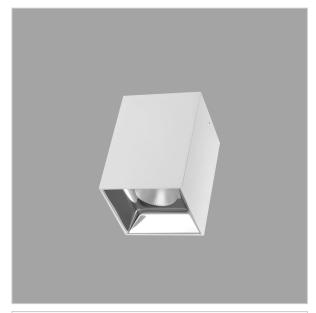

## **EOS Pendant Lights**

ITEM SKU#: 662187505176

Eos is a technologically advanced LED Pendant Light that incorporates electronic gear and a high-quality lens with wide beam spread. While commonly used as task light, the unique and state-of-the-art design of this luminaire also enhances the overall aesthetics of your store.