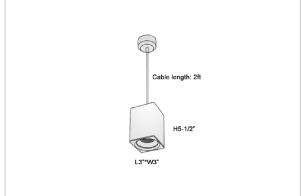

## Product Code: IK-REosPL-15W-30K-WH-90C-45D

| Voltage            | 100 - 277 V AC, 50-60 Hz                                         |
|--------------------|------------------------------------------------------------------|
| Lumen Output       | 1275lm                                                           |
| Power              | 15W                                                              |
| CCT                | 3000K                                                            |
| CRI                | >90                                                              |
| Beam Angle         | 45°                                                              |
| Light Distribution | Flood                                                            |
| LED Light Source   | Osram SOLERIQ S 19                                               |
| Start Time         | Instant                                                          |
| Driver             | Stand Alone (included)                                           |
| Operating Position | No Swiveling Type                                                |
| Dimming            | Triac Dimming / 0-10 V Dimming                                   |
| Heads              | Single Head                                                      |
| Finish             | White                                                            |
| Length             | 3"                                                               |
| Height             | 5-1/2"                                                           |
| Optics             | Reflective Cup Structure                                         |
| Width (W)          | 3"                                                               |
| Application Area   | Guest Room, Restaurant, Meeting Room, Club, Hall, Hotel Entrance |
|                    |                                                                  |