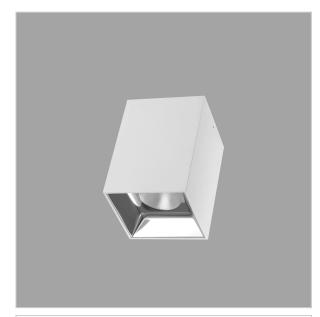

## Product Code: IK-REosPL-15W-30K-WH-90C-45D

| Voltage            | 100 - 277 V AC, 50-60 Hz                                         |
|--------------------|------------------------------------------------------------------|
| Lumen Output       | 1275lm                                                           |
| Power              | 15W                                                              |
| CCT                | 3000K                                                            |
| CRI                | >90                                                              |
| Beam Angle         | 45°                                                              |
| Light Distribution | Flood                                                            |
| LED Light Source   | Osram SOLERIQ S 19                                               |
| Start Time         | Instant                                                          |
| Driver             | Stand Alone (included)                                           |
| Operating Position | No Swiveling Type                                                |
| Dimming            | Triac Dimming / 0-10 V Dimming                                   |
| Heads              | Single Head                                                      |
| Finish             | White                                                            |
| Length             | 3"                                                               |
| Height             | 5-1/2"                                                           |
| Optics             | Reflective Cup Structure                                         |
| Width (W)          | 3"                                                               |
| Application Area   | Guest Room, Restaurant, Meeting Room, Club, Hall, Hotel Entrance |
|                    |                                                                  |

Eos is a technologically advanced LED Pendant Light that incorporates electronic gear and a high-quality lens with wide beam spread. While commonly used as task light, the unique and state-of-the-art design of this luminaire also enhances the overall aesthetics of your store.