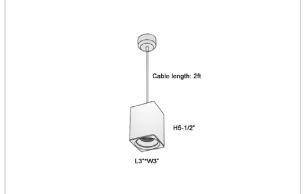

## Product Code: IK-REosPL-8W-50K-WH-90C-45D

| Voltage            | 100 - 277 V AC, 50-60 Hz                                         |
|--------------------|------------------------------------------------------------------|
| Lumen Output       | 760lm                                                            |
| Power              | 8W                                                               |
| CCT                | 5000K                                                            |
| CRI                | >90                                                              |
| Beam Angle         | 45°                                                              |
| Light Distribution | Flood                                                            |
| LED Light Source   | Osram SOLERIQ S 19                                               |
| Start Time         | Instant                                                          |
| Driver             | Stand Alone (included)                                           |
| Operating Position | No Swiveling Type                                                |
| Dimming            | Triac Dimming / 0-10 V Dimming                                   |
| Heads              | Single Head                                                      |
| Finish             | White                                                            |
| Length             | 3"                                                               |
| Height             | 5-1/2"                                                           |
| Optics             | Reflective Cup Structure                                         |
| Width (W)          | 3"                                                               |
| Application Area   | Guest Room, Restaurant, Meeting Room, Club, Hall, Hotel Entrance |
|                    |                                                                  |