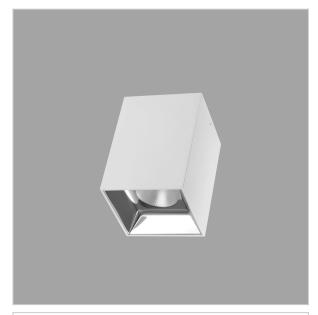

## **EOS Pendant Lights**

ITEM SKU#: 662187505145

Eos is a technologically advanced LED Pendant Light that incorporates electronic gear and a high-quality lens with wide beam spread. While commonly used as task light, the unique and state-of-the-art design of this luminaire also enhances the overall aesthetics of your store.