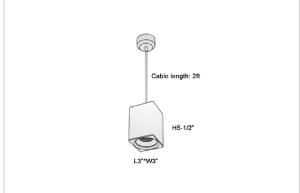

## Product Code: IK-REosPL-8W-30K-WH-90C-45D

| Voltage            | 100 - 277 V AC, 50-60 Hz                                         |  |  |  |  |  |
|--------------------|------------------------------------------------------------------|--|--|--|--|--|
| Lumen Output       | 680lm                                                            |  |  |  |  |  |
| Power              | 8W                                                               |  |  |  |  |  |
| CCT                | 3000K                                                            |  |  |  |  |  |
| CRI                | >90                                                              |  |  |  |  |  |
| Beam Angle         | 45°                                                              |  |  |  |  |  |
| Light Distribution | Flood                                                            |  |  |  |  |  |
| LED Light Source   | Osram SOLERIQ S 19                                               |  |  |  |  |  |
| Start Time         | Instant                                                          |  |  |  |  |  |
| Driver             | Stand Alone (included)                                           |  |  |  |  |  |
| Operating Position | No Swiveling Type                                                |  |  |  |  |  |
| Dimming            | Triac Dimming / 0-10 V Dimming                                   |  |  |  |  |  |
| Heads              | Single Head                                                      |  |  |  |  |  |
| Finish             | White                                                            |  |  |  |  |  |
| Length             | 3"                                                               |  |  |  |  |  |
| Height             | 5-1/2"                                                           |  |  |  |  |  |
| Optics             | Reflective Cup Structure                                         |  |  |  |  |  |
| Width (W)          | 3"                                                               |  |  |  |  |  |
| Application Area   | Guest Room, Restaurant, Meeting Room, Club, Hall, Hotel Entrance |  |  |  |  |  |
|                    |                                                                  |  |  |  |  |  |