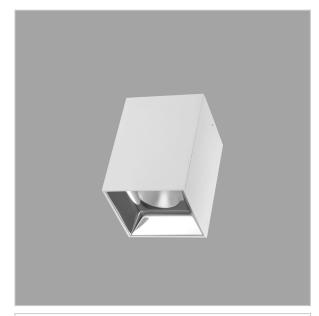

## **EOS Pendant Lights**

ITEM SKU#: 662187505121

Eos is a technologically advanced LED Pendant Light that incorporates electronic gear and a high-quality lens with wide beam spread. While commonly used as task light, the unique and state-of-the-art design of this luminaire also enhances the overall aesthetics of your store.