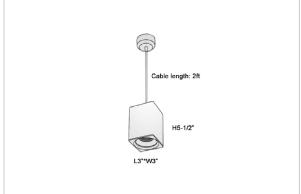

## Product Code: IK-REosPL-8W-27K-WH-90C-45D

| Voltage            | 100 - 277 V AC, 50-60 Hz                                         |
|--------------------|------------------------------------------------------------------|
| Lumen Output       | 640lm                                                            |
| Power              | 8W                                                               |
| CCT                | 2700K                                                            |
| CRI                | >90                                                              |
| Beam Angle         | 45°                                                              |
| Light Distribution | Flood                                                            |
| LED Light Source   | Osram SOLERIQ S 19                                               |
| Start Time         | Instant                                                          |
| Driver             | Stand Alone (included)                                           |
| Operating Position | No Swiveling Type                                                |
| Dimming            | Triac Dimming / 0-10 V Dimming                                   |
| Heads              | Single Head                                                      |
| Finish             | White                                                            |
| Length             | 3"                                                               |
| Height             | 5-1/2"                                                           |
| Optics             | Reflective Cup Structure                                         |
| Width (W)          | 3"                                                               |
| Application Area   | Guest Room, Restaurant, Meeting Room, Club, Hall, Hotel Entrance |
|                    |                                                                  |