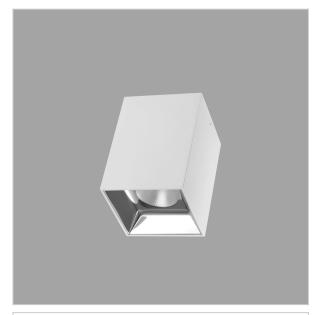

## **EOS Pendant Lights**

ITEM SKU#: 662187505114

Eos is a technologically advanced LED Pendant Light that incorporates electronic gear and a high-quality lens with wide beam spread. While commonly used as task light, the unique and state-of-the-art design of this luminaire also enhances the overall aesthetics of your store.