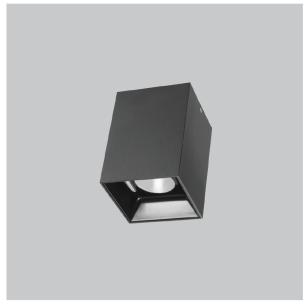

## **EOS Pendant Lights**

ITEM SKU#: 662187505107

## Product Code: IK-REosPL-30W-50K-BL-90C-45D

| Voltage            | 100 - 277 V AC, 50-60 Hz                                         |
|--------------------|------------------------------------------------------------------|
| Lumen Output       | 2850lm                                                           |
| Power              | 30W                                                              |
| CCT                | 5000K                                                            |
| CRI                | >90                                                              |
| Beam Angle         | 45°                                                              |
| Light Distribution | Flood                                                            |
| LED Light Source   | Osram SOLERIQ S 19                                               |
| Start Time         | Instant                                                          |
| Driver             | Stand Alone (included)                                           |
| Operating Position | No Swiveling Type                                                |
| Dimming            | Triac Dimming / 0-10 V Dimming                                   |
| Heads              | Single Head                                                      |
| Finish             | Black                                                            |
| Length             | 4-1/2"                                                           |
| Height             | 6-1/4"                                                           |
| Optics             | Reflective Cup Structure                                         |
| Width (W)          | 4-1/2"                                                           |
| Application Area   | Guest Room, Restaurant, Meeting Room, Club, Hall, Hotel Entrance |

Eos is a technologically advanced LED Pendant Light that incorporates electronic gear and a high-quality lens with wide beam spread. While commonly used as task light, the unique and state-of-the-art design of this luminaire also enhances the overall aesthetics of your store.