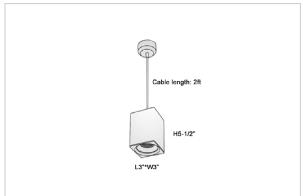

## Product Code: IK-REosPL-30W-50K-BL-90C-45D

| Voltage            | 100 - 277 V AC, 50-60 Hz                                         |
|--------------------|------------------------------------------------------------------|
| Lumen Output       | 2850lm                                                           |
| Power              | 30W                                                              |
| CCT                | 5000K                                                            |
| CRI                | >90                                                              |
| Beam Angle         | 45°                                                              |
| Light Distribution | Flood                                                            |
| LED Light Source   | Osram SOLERIQ S 19                                               |
| Start Time         | Instant                                                          |
| Driver             | Stand Alone (included)                                           |
| Operating Position | No Swiveling Type                                                |
| Dimming            | Triac Dimming / 0-10 V Dimming                                   |
| Heads              | Single Head                                                      |
| Finish             | Black                                                            |
| Length             | 4-1/2"                                                           |
| Height             | 6-1/4"                                                           |
| Optics             | Reflective Cup Structure                                         |
| Width (W)          | 4-1/2"                                                           |
| Application Area   | Guest Room, Restaurant, Meeting Room, Club, Hall, Hotel Entrance |