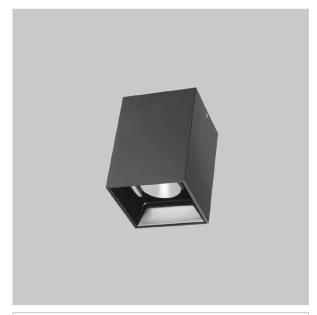

## **EOS Pendant Lights**

ITEM SKU#: 662187505060

## Product Code: IK-REosPL-20W-50K-BL-90C-45D

| Voltage            | 100 - 277 V AC, 50-60 Hz                                         |
|--------------------|------------------------------------------------------------------|
| Lumen Output       | 1900lm                                                           |
| Power              | 20W                                                              |
| CCT                | 5000K                                                            |
| CRI                | >90                                                              |
| Beam Angle         | 45°                                                              |
| Light Distribution | Flood                                                            |
| LED Light Source   | Osram SOLERIQ S 19                                               |
| Start Time         | Instant                                                          |
| Driver             | Stand Alone (included)                                           |
| Operating Position | No Swiveling Type                                                |
| Dimming            | Triac Dimming / 0-10 V Dimming                                   |
| Heads              | Single Head                                                      |
| Finish             | Black                                                            |
| Length             | 3-3/4"                                                           |
| Height             | 5-7/8"                                                           |
| Optics             | Reflective Cup Structure                                         |
| Width (W)          | 3-3/4"                                                           |
| Application Area   | Guest Room, Restaurant, Meeting Room, Club, Hall, Hotel Entrance |
|                    |                                                                  |

Eos is a technologically advanced LED Pendant Light that incorporates electronic gear and a high-quality lens with wide beam spread. While commonly used as task light, the unique and state-of-the-art design of this luminaire also enhances the overall aesthetics of your store.