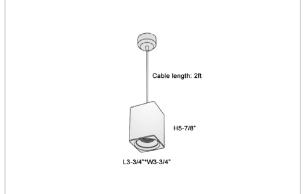

## Product Code: IK-REosPL-20W-50K-BL-90C-45D

| Voltage            | 100 - 277 V AC, 50-60 Hz                                         |
|--------------------|------------------------------------------------------------------|
| Lumen Output       | 1900lm                                                           |
| Power              | 20W                                                              |
| CCT                | 5000K                                                            |
| CRI                | >90                                                              |
| Beam Angle         | 45°                                                              |
| Light Distribution | Flood                                                            |
| LED Light Source   | Osram SOLERIQ S 19                                               |
| Start Time         | Instant                                                          |
| Driver             | Stand Alone (included)                                           |
| Operating Position | No Swiveling Type                                                |
| Dimming            | Triac Dimming / 0-10 V Dimming                                   |
| Heads              | Single Head                                                      |
| Finish             | Black                                                            |
| Length             | 3-3/4"                                                           |
| Height             | 5-7/8"                                                           |
| Optics             | Reflective Cup Structure                                         |
| Width (W)          | 3-3/4"                                                           |
| Application Area   | Guest Room, Restaurant, Meeting Room, Club, Hall, Hotel Entrance |
|                    |                                                                  |