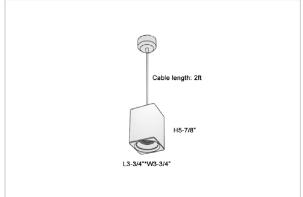

## Product Code: IK-REosPL-20W-30K-BL-90C-45D

| Voltage            | 100 - 277 V AC, 50-60 Hz                                         |
|--------------------|------------------------------------------------------------------|
| Lumen Output       | 1700lm                                                           |
| Power              | 20W                                                              |
| CCT                | 3000K                                                            |
| CRI                | >90                                                              |
| Beam Angle         | 45°                                                              |
| Light Distribution | Flood                                                            |
| LED Light Source   | Osram SOLERIQ S 19                                               |
| Start Time         | Instant                                                          |
| Driver             | Stand Alone (included)                                           |
| Operating Position | No Swiveling Type                                                |
| Dimming            | Triac Dimming / 0-10 V Dimming                                   |
| Heads              | Single Head                                                      |
| Finish             | Black                                                            |
| Length             | 3-3/4"                                                           |
| Height             | 5-7/8"                                                           |
| Optics             | Reflective Cup Structure                                         |
| Width (W)          | 3-3/4"                                                           |
| Application Area   | Guest Room, Restaurant, Meeting Room, Club, Hall, Hotel Entrance |
|                    |                                                                  |