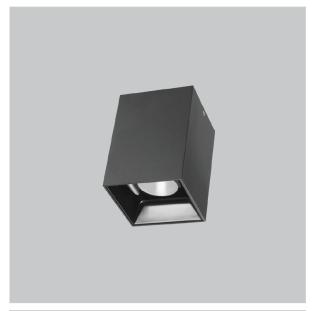

## **EOS Pendant Lights**

ITEM SKU#: 662187505039

## Product Code: IK-REosPL-20W-30K-BL-90C-45D

| Voltage            | 100 - 277 V AC, 50-60 Hz                                         |
|--------------------|------------------------------------------------------------------|
| Lumen Output       | 1700lm                                                           |
| Power              | 20W                                                              |
| CCT                | 3000K                                                            |
| CRI                | >90                                                              |
| Beam Angle         | 45°                                                              |
| Light Distribution | Flood                                                            |
| LED Light Source   | Osram SOLERIQ S 19                                               |
| Start Time         | Instant                                                          |
| Driver             | Stand Alone (included)                                           |
| Operating Position | No Swiveling Type                                                |
| Dimming            | Triac Dimming / 0-10 V Dimming                                   |
| Heads              | Single Head                                                      |
| Finish             | Black                                                            |
| Length             | 3-3/4"                                                           |
| Height             | 5-7/8"                                                           |
| Optics             | Reflective Cup Structure                                         |
| Width (W)          | 3-3/4"                                                           |
| Application Area   | Guest Room, Restaurant, Meeting Room, Club, Hall, Hotel Entrance |
|                    |                                                                  |

Eos is a technologically advanced LED Pendant Light that incorporates electronic gear and a high-quality lens with wide beam spread. While commonly used as task light, the unique and state-of-the-art design of this luminaire also enhances the overall aesthetics of your store.