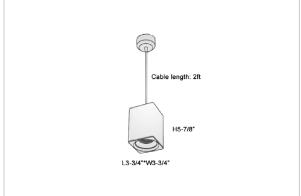

## Product Code: IK-REosPL-20W-27K-BL-90C-45D

| Voltage            | 100 - 277 V AC, 50-60 Hz                                         |  |  |  |  |  |
|--------------------|------------------------------------------------------------------|--|--|--|--|--|
| Lumen Output       | 1600lm                                                           |  |  |  |  |  |
| Power              | 20W                                                              |  |  |  |  |  |
| CCT                | 2700K                                                            |  |  |  |  |  |
| CRI                | >90                                                              |  |  |  |  |  |
| Beam Angle         | 45°                                                              |  |  |  |  |  |
| Light Distribution | Flood                                                            |  |  |  |  |  |
| LED Light Source   | Osram SOLERIQ S 19                                               |  |  |  |  |  |
| Start Time         | Instant                                                          |  |  |  |  |  |
| Driver             | Stand Alone (included)                                           |  |  |  |  |  |
| Operating Position | No Swiveling Type                                                |  |  |  |  |  |
| Dimming            | Triac Dimming / 0-10 V Dimming                                   |  |  |  |  |  |
| Heads              | Single Head                                                      |  |  |  |  |  |
| Finish             | Black                                                            |  |  |  |  |  |
| Length             | 3-3/4"                                                           |  |  |  |  |  |
| Height             | 5-7/8"                                                           |  |  |  |  |  |
| Optics             | Reflective Cup Structure                                         |  |  |  |  |  |
| Width (W)          | 3-3/4"                                                           |  |  |  |  |  |
| Application Area   | Guest Room, Restaurant, Meeting Room, Club, Hall, Hotel Entrance |  |  |  |  |  |
|                    |                                                                  |  |  |  |  |  |