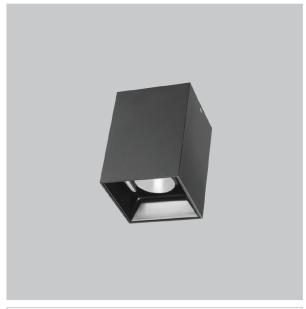

## Product Code: IK-REosPL-20W-27K-BL-90C-45D

| Voltage            | 100 - 277 V AC, 50-60 Hz                                         |  |  |  |  |  |
|--------------------|------------------------------------------------------------------|--|--|--|--|--|
| Lumen Output       | 1600lm                                                           |  |  |  |  |  |
| Power              | 20W                                                              |  |  |  |  |  |
| CCT                | 2700K                                                            |  |  |  |  |  |
| CRI                | >90                                                              |  |  |  |  |  |
| Beam Angle         | 45°                                                              |  |  |  |  |  |
| Light Distribution | Flood                                                            |  |  |  |  |  |
| LED Light Source   | Osram SOLERIQ S 19                                               |  |  |  |  |  |
| Start Time         | Instant                                                          |  |  |  |  |  |
| Driver             | Stand Alone (included)                                           |  |  |  |  |  |
| Operating Position | No Swiveling Type                                                |  |  |  |  |  |
| Dimming            | Triac Dimming / 0-10 V Dimming                                   |  |  |  |  |  |
| Heads              | Single Head                                                      |  |  |  |  |  |
| Finish             | Black                                                            |  |  |  |  |  |
| Length             | 3-3/4"                                                           |  |  |  |  |  |
| Height             | 5-7/8"                                                           |  |  |  |  |  |
| Optics             | Reflective Cup Structure                                         |  |  |  |  |  |
| Width (W)          | 3-3/4"                                                           |  |  |  |  |  |
| Application Area   | Guest Room, Restaurant, Meeting Room, Club, Hall, Hotel Entrance |  |  |  |  |  |
|                    |                                                                  |  |  |  |  |  |

Eos is a technologically advanced LED Pendant Light that incorporates electronic gear and a high-quality lens with wide beam spread. While commonly used as task light, the unique and state-of-the-art design of this luminaire also enhances the overall aesthetics of your store.