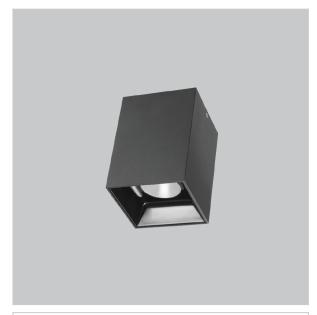

## **EOS Pendant Lights**

ITEM SKU#: 662187504964

## Product Code: IK-REosPL-8W-40K-BL-90C-45D

| Voltage            | 100 - 277 V AC, 50-60 Hz                                         |  |  |  |  |
|--------------------|------------------------------------------------------------------|--|--|--|--|
| Lumen Output       | 720lm                                                            |  |  |  |  |
| Power              | 8W                                                               |  |  |  |  |
| CCT                | 4000K                                                            |  |  |  |  |
| CRI                | >90                                                              |  |  |  |  |
| Beam Angle         | 45°                                                              |  |  |  |  |
| Light Distribution | Flood                                                            |  |  |  |  |
| LED Light Source   | Osram SOLERIQ S 19                                               |  |  |  |  |
| Start Time         | Instant                                                          |  |  |  |  |
| Driver             | Stand Alone (included)                                           |  |  |  |  |
| Operating Position | No Swiveling Type                                                |  |  |  |  |
| Dimming            | Triac Dimming / 0-10 V Dimming                                   |  |  |  |  |
| Heads              | Single Head                                                      |  |  |  |  |
| Finish             | Black                                                            |  |  |  |  |
| Length             | 3"                                                               |  |  |  |  |
| Height             | 5-1/2"                                                           |  |  |  |  |
| Optics             | Reflective Cup Structure                                         |  |  |  |  |
| Width (W)          | 3"                                                               |  |  |  |  |
| Application Area   | Guest Room, Restaurant, Meeting Room, Club, Hall, Hotel Entrance |  |  |  |  |

Eos is a technologically advanced LED Pendant Light that incorporates electronic gear and a high-quality lens with wide beam spread. While commonly used as task light, the unique and state-of-the-art design of this luminaire also enhances the overall aesthetics of your store.