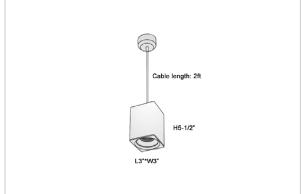

## Product Code: IK-REosPL-8W-40K-BL-90C-45D

| Voltage            | 100 - 277 V AC, 50-60 Hz                                         |  |  |  |  |
|--------------------|------------------------------------------------------------------|--|--|--|--|
| Lumen Output       | 720lm                                                            |  |  |  |  |
| Power              | 8W                                                               |  |  |  |  |
| CCT                | 4000K                                                            |  |  |  |  |
| CRI                | >90                                                              |  |  |  |  |
| Beam Angle         | 45°                                                              |  |  |  |  |
| Light Distribution | Flood                                                            |  |  |  |  |
| LED Light Source   | Osram SOLERIQ S 19                                               |  |  |  |  |
| Start Time         | Instant                                                          |  |  |  |  |
| Driver             | Stand Alone (included)                                           |  |  |  |  |
| Operating Position | No Swiveling Type                                                |  |  |  |  |
| Dimming            | Triac Dimming / 0-10 V Dimming                                   |  |  |  |  |
| Heads              | Single Head                                                      |  |  |  |  |
| Finish             | Black                                                            |  |  |  |  |
| Length             | 3"                                                               |  |  |  |  |
| Height             | 5-1/2"                                                           |  |  |  |  |
| Optics             | Reflective Cup Structure                                         |  |  |  |  |
| Width (W)          | 3"                                                               |  |  |  |  |
| Application Area   | Guest Room, Restaurant, Meeting Room, Club, Hall, Hotel Entrance |  |  |  |  |