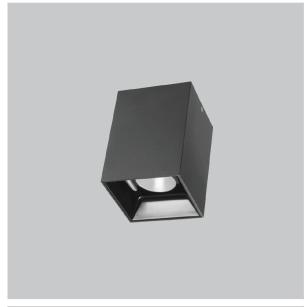

## **EOS Pendant Lights**

ITEM SKU#: 662187504957

## Product Code: IK-REosPL-8W-30K-BL-90C-45D

| Voltage            | 100 - 277 V AC, 50-60 Hz                                         |  |  |  |  |
|--------------------|------------------------------------------------------------------|--|--|--|--|
| Lumen Output       | 680lm                                                            |  |  |  |  |
| Power              | 8W                                                               |  |  |  |  |
| CCT                | 3000K                                                            |  |  |  |  |
| CRI                | >90                                                              |  |  |  |  |
| Beam Angle         | 45°                                                              |  |  |  |  |
| Light Distribution | Flood                                                            |  |  |  |  |
| LED Light Source   | Osram SOLERIQ S 19                                               |  |  |  |  |
| Start Time         | Instant                                                          |  |  |  |  |
| Driver             | Stand Alone (included)                                           |  |  |  |  |
| Operating Position | No Swiveling Type                                                |  |  |  |  |
| Dimming            | Triac Dimming / 0-10 V Dimming                                   |  |  |  |  |
| Heads              | Single Head                                                      |  |  |  |  |
| Finish             | Black                                                            |  |  |  |  |
| Length             | 3"                                                               |  |  |  |  |
| Height             | 5-1/2"                                                           |  |  |  |  |
| Optics             | Reflective Cup Structure                                         |  |  |  |  |
| Width (W)          | 3"                                                               |  |  |  |  |
| Application Area   | Guest Room, Restaurant, Meeting Room, Club, Hall, Hotel Entrance |  |  |  |  |

Eos is a technologically advanced LED Pendant Light that incorporates electronic gear and a high-quality lens with wide beam spread. While commonly used as task light, the unique and state-of-the-art design of this luminaire also enhances the overall aesthetics of your store.