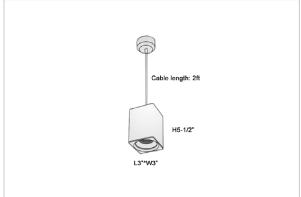

## Product Code: IK-REosPL-8W-30K-BL-90C-45D

| Voltage            | 100 - 277 V AC, 50-60 Hz                                         |  |  |  |  |
|--------------------|------------------------------------------------------------------|--|--|--|--|
| Lumen Output       | 680lm                                                            |  |  |  |  |
| Power              | 8W                                                               |  |  |  |  |
| CCT                | 3000K                                                            |  |  |  |  |
| CRI                | >90                                                              |  |  |  |  |
| Beam Angle         | 45°                                                              |  |  |  |  |
| Light Distribution | Flood                                                            |  |  |  |  |
| LED Light Source   | Osram SOLERIQ S 19                                               |  |  |  |  |
| Start Time         | Instant                                                          |  |  |  |  |
| Driver             | Stand Alone (included)                                           |  |  |  |  |
| Operating Position | No Swiveling Type                                                |  |  |  |  |
| Dimming            | Triac Dimming / 0-10 V Dimming                                   |  |  |  |  |
| Heads              | Single Head                                                      |  |  |  |  |
| Finish             | Black                                                            |  |  |  |  |
| Length             | 3"                                                               |  |  |  |  |
| Height             | 5-1/2"                                                           |  |  |  |  |
| Optics             | Reflective Cup Structure                                         |  |  |  |  |
| Width (W)          | 3"                                                               |  |  |  |  |
| Application Area   | Guest Room, Restaurant, Meeting Room, Club, Hall, Hotel Entrance |  |  |  |  |