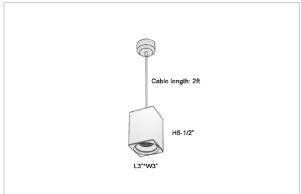

## Product Code: IK-REosPL-8W-27K-BL-90C-45D

| Voltage            | 100 - 277 V AC, 50-60 Hz                                         |
|--------------------|------------------------------------------------------------------|
| Lumen Output       | 640lm                                                            |
| Power              | 8W                                                               |
| CCT                | 2700K                                                            |
| CRI                | >90                                                              |
| Beam Angle         | 45°                                                              |
| Light Distribution | Flood                                                            |
| LED Light Source   | Osram SOLERIQ S 19                                               |
| Start Time         | Instant                                                          |
| Driver             | Stand Alone (included)                                           |
| Operating Position | No Swiveling Type                                                |
| Dimming            | Triac Dimming / 0-10 V Dimming                                   |
| Heads              | Single Head                                                      |
| Finish             | Black                                                            |
| Length             | 3"                                                               |
| Height             | 5-1/2"                                                           |
| Optics             | Reflective Cup Structure                                         |
| Width (W)          | 3"                                                               |
| Application Area   | Guest Room, Restaurant, Meeting Room, Club, Hall, Hotel Entrance |