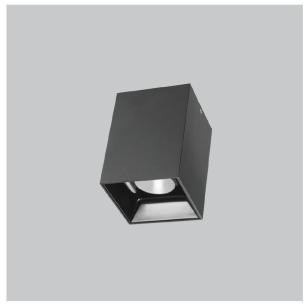

## **EOS Pendant Lights**

ITEM SKU#: 662187504940

## Product Code: IK-REosPL-8W-27K-BL-90C-45D

| Voltage            | 100 - 277 V AC, 50-60 Hz                                         |
|--------------------|------------------------------------------------------------------|
| Lumen Output       | 640lm                                                            |
| Power              | 8W                                                               |
| CCT                | 2700K                                                            |
| CRI                | >90                                                              |
| Beam Angle         | 45°                                                              |
| Light Distribution | Flood                                                            |
| LED Light Source   | Osram SOLERIQ S 19                                               |
| Start Time         | Instant                                                          |
| Driver             | Stand Alone (included)                                           |
| Operating Position | No Swiveling Type                                                |
| Dimming            | Triac Dimming / 0-10 V Dimming                                   |
| Heads              | Single Head                                                      |
| Finish             | Black                                                            |
| Length             | 3"                                                               |
| Height             | 5-1/2"                                                           |
| Optics             | Reflective Cup Structure                                         |
| Width (W)          | 3"                                                               |
| Application Area   | Guest Room, Restaurant, Meeting Room, Club, Hall, Hotel Entrance |

Eos is a technologically advanced LED Pendant Light that incorporates electronic gear and a high-quality lens with wide beam spread. While commonly used as task light, the unique and state-of-the-art design of this luminaire also enhances the overall aesthetics of your store.