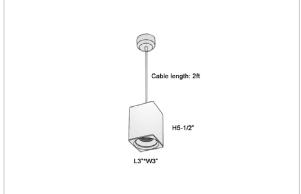

## **EOS Pendant Lights**

ITEM SKU#: 662187504933

## Product Code: IK-REosPL-30W-50K-WH-90C-30D

| Voltage            | 100 - 277 V AC, 50-60 Hz                                         |
|--------------------|------------------------------------------------------------------|
| Lumen Output       | 2850lm                                                           |
| Power              | 30W                                                              |
| CCT                | 5000K                                                            |
| CRI                | >90                                                              |
| Beam Angle         | 30°                                                              |
| Light Distribution | Medium                                                           |
| LED Light Source   | Osram SOLERIQ S 19                                               |
| Start Time         | Instant                                                          |
| Driver             | Stand Alone (included)                                           |
| Operating Position | No Swiveling Type                                                |
| Dimming            | Triac Dimming / 0-10 V Dimming                                   |
| Heads              | Single Head                                                      |
| Finish             | White                                                            |
| Length             | 4-1/2"                                                           |
| Height             | 6-1/4"                                                           |
| Optics             | Reflective Cup Structure                                         |
| Width (W)          | 4-1/2"                                                           |
| Application Area   | Guest Room, Restaurant, Meeting Room, Club, Hall, Hotel Entrance |
|                    |                                                                  |

Eos is a technologically advanced LED Pendant Light that incorporates electronic gear and a high-quality lens with wide beam spread. While commonly used as task light, the unique and state-of-the-art design of this luminaire also enhances the overall aesthetics of your store.