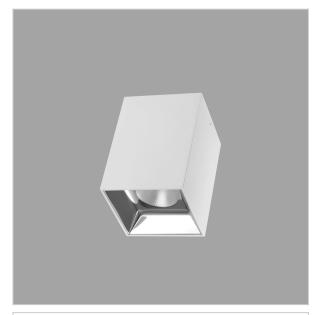

## **EOS Pendant Lights**

ITEM SKU#: 662187504933

## Product Code: IK-REosPL-30W-50K-WH-90C-30D

| Voltage            | 100 - 277 V AC, 50-60 Hz                                         |
|--------------------|------------------------------------------------------------------|
| Lumen Output       | 2850lm                                                           |
| Power              | 30W                                                              |
| CCT                | 5000K                                                            |
| CRI                | >90                                                              |
| Beam Angle         | 30°                                                              |
| Light Distribution | Medium                                                           |
| LED Light Source   | Osram SOLERIQ S 19                                               |
| Start Time         | Instant                                                          |
| Driver             | Stand Alone (included)                                           |
| Operating Position | No Swiveling Type                                                |
| Dimming            | Triac Dimming / 0-10 V Dimming                                   |
| Heads              | Single Head                                                      |
| Finish             | White                                                            |
| Length             | 4-1/2"                                                           |
| Height             | 6-1/4"                                                           |
| Optics             | Reflective Cup Structure                                         |
| Width (W)          | 4-1/2"                                                           |
| Application Area   | Guest Room, Restaurant, Meeting Room, Club, Hall, Hotel Entrance |
|                    |                                                                  |

Eos is a technologically advanced LED Pendant Light that incorporates electronic gear and a high-quality lens with wide beam spread. While commonly used as task light, the unique and state-of-the-art design of this luminaire also enhances the overall aesthetics of your store.