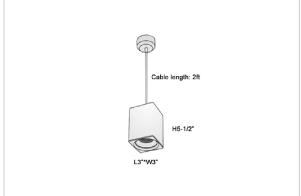

## Product Code: IK-REosPL-30W-40K-WH-90C-30D

| Voltage            | 100 - 277 V AC, 50-60 Hz                                         |
|--------------------|------------------------------------------------------------------|
| Lumen Output       | 2700lm                                                           |
| Power              | 30W                                                              |
| CCT                | 4000K                                                            |
| CRI                | >90                                                              |
| Beam Angle         | 30°                                                              |
| Light Distribution | Medium                                                           |
| LED Light Source   | Osram SOLERIQ S 19                                               |
| Start Time         | Instant                                                          |
| Driver             | Stand Alone (included)                                           |
| Operating Position | No Swiveling Type                                                |
| Dimming            | Triac Dimming / 0-10 V Dimming                                   |
| Heads              | Single Head                                                      |
| Finish             | White                                                            |
| Length             | 4-1/2"                                                           |
| Height             | 6-1/4"                                                           |
| Optics             | Reflective Cup Structure                                         |
| Width (W)          | 4-1/2"                                                           |
| Application Area   | Guest Room, Restaurant, Meeting Room, Club, Hall, Hotel Entrance |