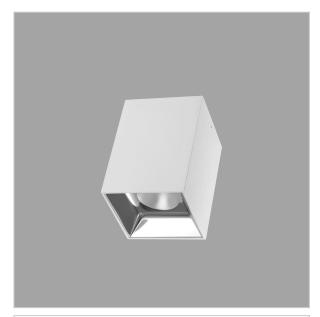

## **EOS Pendant Lights**

ITEM SKU#: 662187504926

## Product Code: IK-REosPL-30W-40K-WH-90C-30D

| Voltage            | 100 - 277 V AC, 50-60 Hz                                         |
|--------------------|------------------------------------------------------------------|
| Lumen Output       | 2700lm                                                           |
| Power              | 30W                                                              |
| CCT                | 4000K                                                            |
| CRI                | >90                                                              |
| Beam Angle         | 30°                                                              |
| Light Distribution | Medium                                                           |
| LED Light Source   | Osram SOLERIQ S 19                                               |
| Start Time         | Instant                                                          |
| Driver             | Stand Alone (included)                                           |
| Operating Position | No Swiveling Type                                                |
| Dimming            | Triac Dimming / 0-10 V Dimming                                   |
| Heads              | Single Head                                                      |
| Finish             | White                                                            |
| Length             | 4-1/2"                                                           |
| Height             | 6-1/4"                                                           |
| Optics             | Reflective Cup Structure                                         |
| Width (W)          | 4-1/2"                                                           |
| Application Area   | Guest Room, Restaurant, Meeting Room, Club, Hall, Hotel Entrance |

Eos is a technologically advanced LED Pendant Light that incorporates electronic gear and a high-quality lens with wide beam spread. While commonly used as task light, the unique and state-of-the-art design of this luminaire also enhances the overall aesthetics of your store.