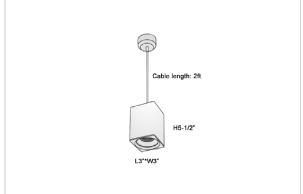

## Product Code: IK-REosPL-30W-30K-WH-90C-30D

| Voltage            | 100 - 277 V AC, 50-60 Hz                                         |
|--------------------|------------------------------------------------------------------|
| Lumen Output       | 2550lm                                                           |
| Power              | 30W                                                              |
| CCT                | 3000K                                                            |
| CRI                | >90                                                              |
| Beam Angle         | 30°                                                              |
| Light Distribution | Medium                                                           |
| LED Light Source   | Osram SOLERIQ S 19                                               |
| Start Time         | Instant                                                          |
| Driver             | Stand Alone (included)                                           |
| Operating Position | No Swiveling Type                                                |
| Dimming            | Triac Dimming / 0-10 V Dimming                                   |
| Heads              | Single Head                                                      |
| Finish             | White                                                            |
| Length             | 4-1/2"                                                           |
| Height             | 6-1/4"                                                           |
| Optics             | Reflective Cup Structure                                         |
| Width (W)          | 4-1/2"                                                           |
| Application Area   | Guest Room, Restaurant, Meeting Room, Club, Hall, Hotel Entrance |