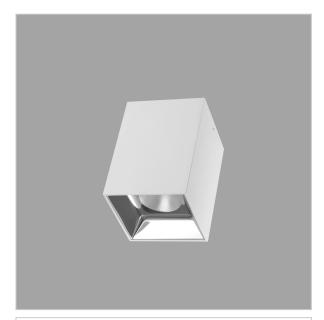

## **EOS Pendant Lights**

ITEM SKU#: 662187504919

## Product Code: IK-REosPL-30W-30K-WH-90C-30D

| Voltage            | 100 - 277 V AC, 50-60 Hz                                         |
|--------------------|------------------------------------------------------------------|
| Lumen Output       | 2550lm                                                           |
| Power              | 30W                                                              |
| CCT                | 3000K                                                            |
| CRI                | >90                                                              |
| Beam Angle         | 30°                                                              |
| Light Distribution | Medium                                                           |
| LED Light Source   | Osram SOLERIQ S 19                                               |
| Start Time         | Instant                                                          |
| Driver             | Stand Alone (included)                                           |
| Operating Position | No Swiveling Type                                                |
| Dimming            | Triac Dimming / 0-10 V Dimming                                   |
| Heads              | Single Head                                                      |
| Finish             | White                                                            |
| Length             | 4-1/2"                                                           |
| Height             | 6-1/4"                                                           |
| Optics             | Reflective Cup Structure                                         |
| Width (W)          | 4-1/2"                                                           |
| Application Area   | Guest Room, Restaurant, Meeting Room, Club, Hall, Hotel Entrance |

Eos is a technologically advanced LED Pendant Light that incorporates electronic gear and a high-quality lens with wide beam spread. While commonly used as task light, the unique and state-of-the-art design of this luminaire also enhances the overall aesthetics of your store.