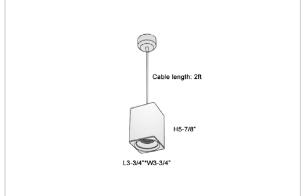

## Product Code: IK-REosPL-20W-27K-WH-90C-30D

| Voltage            | 100 - 277 V AC, 50-60 Hz                                         |
|--------------------|------------------------------------------------------------------|
| Lumen Output       | 1600lm                                                           |
| Power              | 20W                                                              |
| CCT                | 2700K                                                            |
| CRI                | >90                                                              |
| Beam Angle         | 30°                                                              |
| Light Distribution | Medium                                                           |
| LED Light Source   | Osram SOLERIQ S 19                                               |
| Start Time         | Instant                                                          |
| Driver             | Stand Alone (included)                                           |
| Operating Position | No Swiveling Type                                                |
| Dimming            | Triac Dimming / 0-10 V Dimming                                   |
| Heads              | Single Head                                                      |
| Finish             | White                                                            |
| Length             | 3-3/4"                                                           |
| Height             | 5-7/8"                                                           |
| Optics             | Reflective Cup Structure                                         |
| Width (W)          | 3-3/4"                                                           |
| Application Area   | Guest Room, Restaurant, Meeting Room, Club, Hall, Hotel Entrance |
|                    |                                                                  |