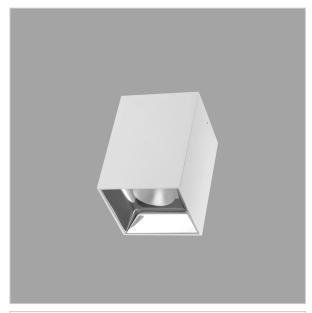

## Product Code: IK-REosPL-20W-27K-WH-90C-30D

| Voltage            | 100 - 277 V AC, 50-60 Hz                                         |
|--------------------|------------------------------------------------------------------|
| Lumen Output       | 1600lm                                                           |
| Power              | 20W                                                              |
| CCT                | 2700K                                                            |
| CRI                | >90                                                              |
| Beam Angle         | 30°                                                              |
| Light Distribution | Medium                                                           |
| LED Light Source   | Osram SOLERIQ S 19                                               |
| Start Time         | Instant                                                          |
| Driver             | Stand Alone (included)                                           |
| Operating Position | No Swiveling Type                                                |
| Dimming            | Triac Dimming / 0-10 V Dimming                                   |
| Heads              | Single Head                                                      |
| Finish             | White                                                            |
| Length             | 3-3/4"                                                           |
| Height             | 5-7/8"                                                           |
| Optics             | Reflective Cup Structure                                         |
| Width (W)          | 3-3/4"                                                           |
| Application Area   | Guest Room, Restaurant, Meeting Room, Club, Hall, Hotel Entrance |
|                    |                                                                  |

Eos is a technologically advanced LED Pendant Light that incorporates electronic gear and a high-quality lens with wide beam spread. While commonly used as task light, the unique and state-of-the-art design of this luminaire also enhances the overall aesthetics of your store.