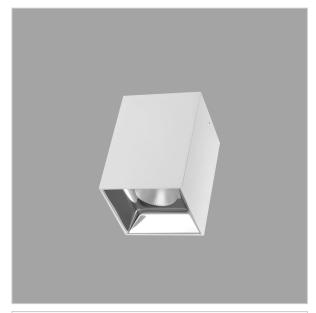

## **EOS Pendant Lights**

ITEM SKU#: 662187504858

Eos is a technologically advanced LED Pendant Light that incorporates electronic gear and a high-quality lens with wide beam spread. While commonly used as task light, the unique and state-of-the-art design of this luminaire also enhances the overall aesthetics of your store.