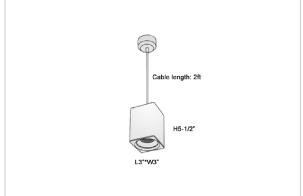

## Product Code: IK-REosPL-15W-50K-WH-90C-30D

| Voltage            | 100 - 277 V AC, 50-60 Hz                                         |
|--------------------|------------------------------------------------------------------|
| Lumen Output       | 1425lm                                                           |
| Power              | 15W                                                              |
| CCT                | 5000K                                                            |
| CRI                | >90                                                              |
| Beam Angle         | 30°                                                              |
| Light Distribution | Medium                                                           |
| LED Light Source   | Osram SOLERIQ S 19                                               |
| Start Time         | Instant                                                          |
| Driver             | Stand Alone (included)                                           |
| Operating Position | No Swiveling Type                                                |
| Dimming            | Triac Dimming / 0-10 V Dimming                                   |
| Heads              | Single Head                                                      |
| Finish             | White                                                            |
| Length             | 3"                                                               |
| Height             | 5-1/2"                                                           |
| Optics             | Reflective Cup Structure                                         |
| Width (W)          | 3"                                                               |
| Application Area   | Guest Room, Restaurant, Meeting Room, Club, Hall, Hotel Entrance |
|                    |                                                                  |