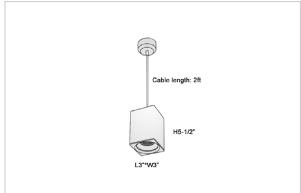

## Product Code: IK-REosPL-15W-27K-WH-90C-30D

| Voltage            | 100 - 277 V AC, 50-60 Hz                                         |
|--------------------|------------------------------------------------------------------|
| Lumen Output       | 1200lm                                                           |
| Power              | 15W                                                              |
| CCT                | 2700K                                                            |
| CRI                | >90                                                              |
| Beam Angle         | 30°                                                              |
| Light Distribution | Medium                                                           |
| LED Light Source   | Osram SOLERIQ S 19                                               |
| Start Time         | Instant                                                          |
| Driver             | Stand Alone (included)                                           |
| Operating Position | No Swiveling Type                                                |
| Dimming            | Triac Dimming / 0-10 V Dimming                                   |
| Heads              | Single Head                                                      |
| Finish             | White                                                            |
| Length             | 3"                                                               |
| Height             | 5-1/2"                                                           |
| Optics             | Reflective Cup Structure                                         |
| Width (W)          | 3"                                                               |
| Application Area   | Guest Room, Restaurant, Meeting Room, Club, Hall, Hotel Entrance |
|                    |                                                                  |