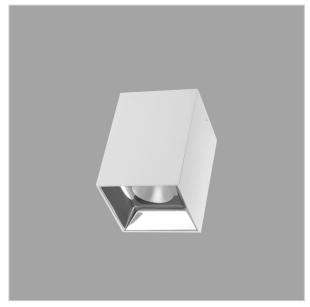

## **EOS Pendant Lights**

ITEM SKU#: 662187504803

## Product Code: IK-REosPL-15W-27K-WH-90C-30D

| Voltage            | 100 - 277 V AC, 50-60 Hz                                         |
|--------------------|------------------------------------------------------------------|
| Lumen Output       | 1200lm                                                           |
| Power              | 15W                                                              |
| CCT                | 2700K                                                            |
| CRI                | >90                                                              |
| Beam Angle         | 30°                                                              |
| Light Distribution | Medium                                                           |
| LED Light Source   | Osram SOLERIQ S 19                                               |
| Start Time         | Instant                                                          |
| Driver             | Stand Alone (included)                                           |
| Operating Position | No Swiveling Type                                                |
| Dimming            | Triac Dimming / 0-10 V Dimming                                   |
| Heads              | Single Head                                                      |
| Finish             | White                                                            |
| Length             | 3"                                                               |
| Height             | 5-1/2"                                                           |
| Optics             | Reflective Cup Structure                                         |
| Width (W)          | 3"                                                               |
| Application Area   | Guest Room, Restaurant, Meeting Room, Club, Hall, Hotel Entrance |
|                    |                                                                  |

Eos is a technologically advanced LED Pendant Light that incorporates electronic gear and a high-quality lens with wide beam spread. While commonly used as task light, the unique and state-of-the-art design of this luminaire also enhances the overall aesthetics of your store.