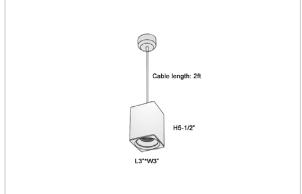

## **EOS Pendant Lights**

## Product Code: IK-REosPL-8W-40K-WH-90C-30D

| Voltage            | 100 - 277 V AC, 50-60 Hz                                         |
|--------------------|------------------------------------------------------------------|
| Lumen Output       | 720lm                                                            |
| Power              | 8W                                                               |
| CCT                | 4000K                                                            |
| CRI                | >90                                                              |
| Beam Angle         | 30°                                                              |
| Light Distribution | Medium                                                           |
| LED Light Source   | Osram SOLERIQ S 19                                               |
| Start Time         | Instant                                                          |
| Driver             | Stand Alone (included)                                           |
| Operating Position | No Swiveling Type                                                |
| Dimming            | Triac Dimming / 0-10 V Dimming                                   |
| Heads              | Single Head                                                      |
| Finish             | White                                                            |
| Length             | 3"                                                               |
| Height             | 5-1/2"                                                           |
| Optics             | Reflective Cup Structure                                         |
| Width (W)          | 3"                                                               |
| Application Area   | Guest Room, Restaurant, Meeting Room, Club, Hall, Hotel Entrance |
|                    |                                                                  |