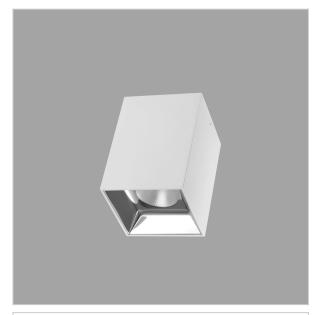

## **EOS Pendant Lights**

Eos is a technologically advanced LED Pendant Light that incorporates electronic gear and a high-quality lens with wide beam spread. While commonly used as task light, the unique and state-of-the-art design of this luminaire also enhances the overall aesthetics of your store.