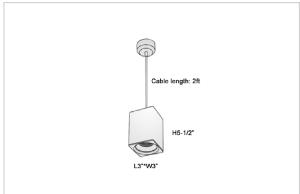

## Product Code: IK-REosPL-8W-27K-WH-90C-30D

| Voltage            | 100 - 277 V AC, 50-60 Hz                                         |
|--------------------|------------------------------------------------------------------|
| Lumen Output       | 640lm                                                            |
| Power              | 8W                                                               |
| CCT                | 2700K                                                            |
| CRI                | >90                                                              |
| Beam Angle         | 30°                                                              |
| Light Distribution | Medium                                                           |
| LED Light Source   | Osram SOLERIQ S 19                                               |
| Start Time         | Instant                                                          |
| Driver             | Stand Alone (included)                                           |
| Operating Position | No Swiveling Type                                                |
| Dimming            | Triac Dimming / 0-10 V Dimming                                   |
| Heads              | Single Head                                                      |
| Finish             | White                                                            |
| Length             | 3"                                                               |
| Height             | 5-1/2"                                                           |
| Optics             | Reflective Cup Structure                                         |
| Width (W)          | 3"                                                               |
| Application Area   | Guest Room, Restaurant, Meeting Room, Club, Hall, Hotel Entrance |
|                    |                                                                  |