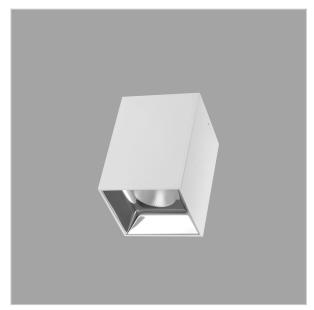

## **EOS Pendant Lights**

ITEM SKU#: 662187504766

## Product Code: IK-REosPL-8W-27K-WH-90C-30D

| Voltage            | 100 - 277 V AC, 50-60 Hz                                         |
|--------------------|------------------------------------------------------------------|
| Lumen Output       | 640lm                                                            |
| Power              | 8W                                                               |
| CCT                | 2700K                                                            |
| CRI                | >90                                                              |
| Beam Angle         | 30°                                                              |
| Light Distribution | Medium                                                           |
| LED Light Source   | Osram SOLERIQ S 19                                               |
| Start Time         | Instant                                                          |
| Driver             | Stand Alone (included)                                           |
| Operating Position | No Swiveling Type                                                |
| Dimming            | Triac Dimming / 0-10 V Dimming                                   |
| Heads              | Single Head                                                      |
| Finish             | White                                                            |
| Length             | 3"                                                               |
| Height             | 5-1/2"                                                           |
| Optics             | Reflective Cup Structure                                         |
| Width (W)          | 3"                                                               |
| Application Area   | Guest Room, Restaurant, Meeting Room, Club, Hall, Hotel Entrance |
|                    |                                                                  |

Eos is a technologically advanced LED Pendant Light that incorporates electronic gear and a high-quality lens with wide beam spread. While commonly used as task light, the unique and state-of-the-art design of this luminaire also enhances the overall aesthetics of your store.