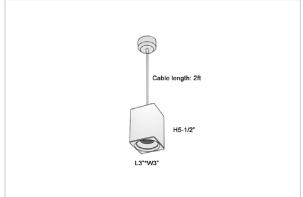

## Product Code: IK-REosPL-30W-50K-BL-90C-30D

| Voltage            | 100 - 277 V AC, 50-60 Hz                                         |
|--------------------|------------------------------------------------------------------|
| Lumen Output       | 2850lm                                                           |
| Power              | 30W                                                              |
| CCT                | 5000K                                                            |
| CRI                | >90                                                              |
| Beam Angle         | 30°                                                              |
| Light Distribution | Medium                                                           |
| LED Light Source   | Osram SOLERIQ S 19                                               |
| Start Time         | Instant                                                          |
| Driver             | Stand Alone (included)                                           |
| Operating Position | No Swiveling Type                                                |
| Dimming            | Triac Dimming / 0-10 V Dimming                                   |
| Heads              | Single Head                                                      |
| Finish             | Black                                                            |
| Length             | 4-1/2"                                                           |
| Height             | 6-1/4"                                                           |
| Optics             | Reflective Cup Structure                                         |
| Width (W)          | 4-1/2"                                                           |
| Application Area   | Guest Room, Restaurant, Meeting Room, Club, Hall, Hotel Entrance |