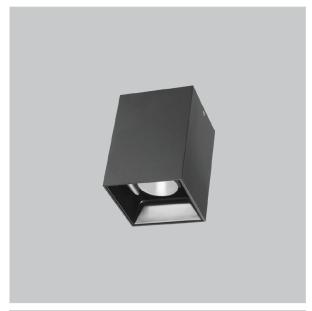

## Product Code: IK-REosPL-30W-50K-BL-90C-30D

| Voltage            | 100 - 277 V AC, 50-60 Hz                                         |
|--------------------|------------------------------------------------------------------|
| Lumen Output       | 2850lm                                                           |
| Power              | 30W                                                              |
| CCT                | 5000K                                                            |
| CRI                | >90                                                              |
| Beam Angle         | 30°                                                              |
| Light Distribution | Medium                                                           |
| LED Light Source   | Osram SOLERIQ S 19                                               |
| Start Time         | Instant                                                          |
| Driver             | Stand Alone (included)                                           |
| Operating Position | No Swiveling Type                                                |
| Dimming            | Triac Dimming / 0-10 V Dimming                                   |
| Heads              | Single Head                                                      |
| Finish             | Black                                                            |
| Length             | 4-1/2"                                                           |
| Height             | 6-1/4"                                                           |
| Optics             | Reflective Cup Structure                                         |
| Width (W)          | 4-1/2"                                                           |
| Application Area   | Guest Room, Restaurant, Meeting Room, Club, Hall, Hotel Entrance |

Eos is a technologically advanced LED Pendant Light that incorporates electronic gear and a high-quality lens with wide beam spread. While commonly used as task light, the unique and state-of-the-art design of this luminaire also enhances the overall aesthetics of your store.