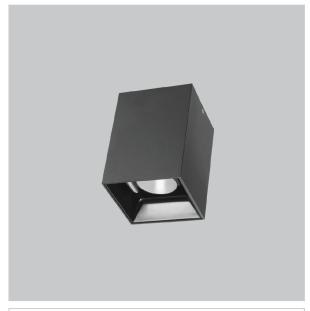

## **EOS Pendant Lights**

ITEM SKU#: 662187504728

## Product Code: IK-REosPL-30W-30K-BL-90C-30D

| Voltage            | 100 - 277 V AC, 50-60 Hz                                         |
|--------------------|------------------------------------------------------------------|
| Lumen Output       | 2550lm                                                           |
| Power              | 30W                                                              |
| CCT                | 3000K                                                            |
| CRI                | >90                                                              |
| Beam Angle         | 30°                                                              |
| Light Distribution | Medium                                                           |
| LED Light Source   | Osram SOLERIQ S 19                                               |
| Start Time         | Instant                                                          |
| Driver             | Stand Alone (included)                                           |
| Operating Position | No Swiveling Type                                                |
| Dimming            | Triac Dimming / 0-10 V Dimming                                   |
| Heads              | Single Head                                                      |
| Finish             | Black                                                            |
| Length             | 4-1/2"                                                           |
| Height             | 6-1/4"                                                           |
| Optics             | Reflective Cup Structure                                         |
| Width (W)          | 4-1/2"                                                           |
| Application Area   | Guest Room, Restaurant, Meeting Room, Club, Hall, Hotel Entrance |
|                    |                                                                  |

Eos is a technologically advanced LED Pendant Light that incorporates electronic gear and a high-quality lens with wide beam spread. While commonly used as task light, the unique and state-of-the-art design of this luminaire also enhances the overall aesthetics of your store.