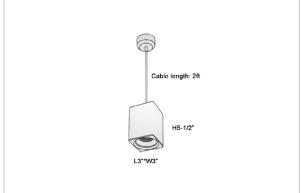

## Product Code: IK-REosPL-30W-30K-BL-90C-30D

| Voltage            | 100 - 277 V AC, 50-60 Hz                                         |
|--------------------|------------------------------------------------------------------|
| Lumen Output       | 2550lm                                                           |
| Power              | 30W                                                              |
| CCT                | 3000K                                                            |
| CRI                | >90                                                              |
| Beam Angle         | 30°                                                              |
| Light Distribution | Medium                                                           |
| LED Light Source   | Osram SOLERIQ S 19                                               |
| Start Time         | Instant                                                          |
| Driver             | Stand Alone (included)                                           |
| Operating Position | No Swiveling Type                                                |
| Dimming            | Triac Dimming / 0-10 V Dimming                                   |
| Heads              | Single Head                                                      |
| Finish             | Black                                                            |
| Length             | 4-1/2"                                                           |
| Height             | 6-1/4"                                                           |
| Optics             | Reflective Cup Structure                                         |
| Width (W)          | 4-1/2"                                                           |
| Application Area   | Guest Room, Restaurant, Meeting Room, Club, Hall, Hotel Entrance |
|                    |                                                                  |