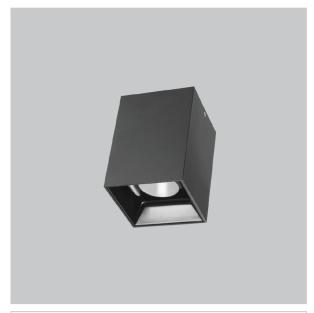

## Product Code: IK-REosPL-20W-40K-BL-90C-30D

| Voltage            | 100 - 277 V AC, 50-60 Hz                                         |
|--------------------|------------------------------------------------------------------|
| Lumen Output       | 1800lm                                                           |
| Power              | 20W                                                              |
| CCT                | 4000K                                                            |
| CRI                | >90                                                              |
| Beam Angle         | 30°                                                              |
| Light Distribution | Medium                                                           |
| LED Light Source   | Osram SOLERIQ S 19                                               |
| Start Time         | Instant                                                          |
| Driver             | Stand Alone (included)                                           |
| Operating Position | No Swiveling Type                                                |
| Dimming            | Triac Dimming / 0-10 V Dimming                                   |
| Heads              | Single Head                                                      |
| Finish             | Black                                                            |
| Length             | 3-3/4"                                                           |
| Height             | 5-7/8"                                                           |
| Optics             | Reflective Cup Structure                                         |
| Width (W)          | 3-3/4"                                                           |
| Application Area   | Guest Room, Restaurant, Meeting Room, Club, Hall, Hotel Entrance |
|                    |                                                                  |

Eos is a technologically advanced LED Pendant Light that incorporates electronic gear and a high-quality lens with wide beam spread. While commonly used as task light, the unique and state-of-the-art design of this luminaire also enhances the overall aesthetics of your store.