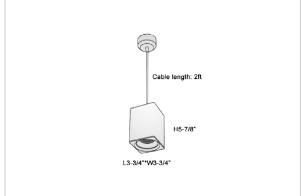

## Product Code: IK-REosPL-20W-40K-BL-90C-30D

| Voltage            | 100 - 277 V AC, 50-60 Hz                                         |
|--------------------|------------------------------------------------------------------|
| Lumen Output       | 1800lm                                                           |
| Power              | 20W                                                              |
| CCT                | 4000K                                                            |
| CRI                | >90                                                              |
| Beam Angle         | 30°                                                              |
| Light Distribution | Medium                                                           |
| LED Light Source   | Osram SOLERIQ S 19                                               |
| Start Time         | Instant                                                          |
| Driver             | Stand Alone (included)                                           |
| Operating Position | No Swiveling Type                                                |
| Dimming            | Triac Dimming / 0-10 V Dimming                                   |
| Heads              | Single Head                                                      |
| Finish             | Black                                                            |
| Length             | 3-3/4"                                                           |
| Height             | 5-7/8"                                                           |
| Optics             | Reflective Cup Structure                                         |
| Width (W)          | 3-3/4"                                                           |
| Application Area   | Guest Room, Restaurant, Meeting Room, Club, Hall, Hotel Entrance |
|                    |                                                                  |