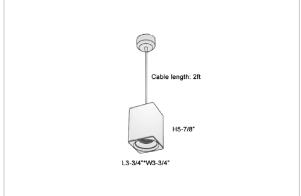

## Product Code: IK-REosPL-20W-27K-BL-90C-30D

| Voltage            | 100 - 277 V AC, 50-60 Hz                                         |
|--------------------|------------------------------------------------------------------|
| Lumen Output       | 1600lm                                                           |
| Power              | 20W                                                              |
| CCT                | 2700K                                                            |
| CRI                | >90                                                              |
| Beam Angle         | 30°                                                              |
| Light Distribution | Medium                                                           |
| LED Light Source   | Osram SOLERIQ S 19                                               |
| Start Time         | Instant                                                          |
| Driver             | Stand Alone (included)                                           |
| Operating Position | No Swiveling Type                                                |
| Dimming            | Triac Dimming / 0-10 V Dimming                                   |
| Heads              | Single Head                                                      |
| Finish             | Black                                                            |
| Length             | 3-3/4"                                                           |
| Height             | 5-7/8"                                                           |
| Optics             | Reflective Cup Structure                                         |
| Width (W)          | 3-3/4"                                                           |
| Application Area   | Guest Room, Restaurant, Meeting Room, Club, Hall, Hotel Entrance |
|                    |                                                                  |