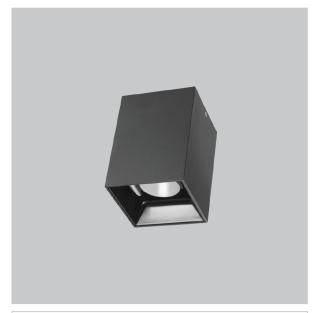

## **EOS Pendant Lights**

ITEM SKU#: 662187504674

## Product Code: IK-REosPL-20W-27K-BL-90C-30D

| Voltage            | 100 - 277 V AC, 50-60 Hz                                         |
|--------------------|------------------------------------------------------------------|
| Lumen Output       | 1600lm                                                           |
| Power              | 20W                                                              |
| CCT                | 2700K                                                            |
| CRI                | >90                                                              |
| Beam Angle         | 30°                                                              |
| Light Distribution | Medium                                                           |
| LED Light Source   | Osram SOLERIQ S 19                                               |
| Start Time         | Instant                                                          |
| Driver             | Stand Alone (included)                                           |
| Operating Position | No Swiveling Type                                                |
| Dimming            | Triac Dimming / 0-10 V Dimming                                   |
| Heads              | Single Head                                                      |
| Finish             | Black                                                            |
| Length             | 3-3/4"                                                           |
| Height             | 5-7/8"                                                           |
| Optics             | Reflective Cup Structure                                         |
| Width (W)          | 3-3/4"                                                           |
| Application Area   | Guest Room, Restaurant, Meeting Room, Club, Hall, Hotel Entrance |
|                    |                                                                  |

Eos is a technologically advanced LED Pendant Light that incorporates electronic gear and a high-quality lens with wide beam spread. While commonly used as task light, the unique and state-of-the-art design of this luminaire also enhances the overall aesthetics of your store.