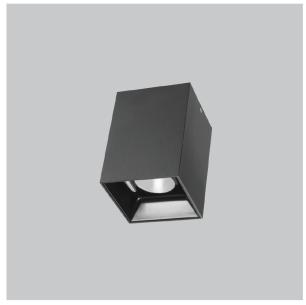

## **EOS Pendant Lights**

ITEM SKU#: 662187504667

## Product Code: IK-REosPL-15W-50K-BL-90C-30D

| Voltage            | 100 - 277 V AC, 50-60 Hz                                         |
|--------------------|------------------------------------------------------------------|
| Lumen Output       | 1425lm                                                           |
| Power              | 15W                                                              |
| CCT                | 5000K                                                            |
| CRI                | >90                                                              |
| Beam Angle         | 30°                                                              |
| Light Distribution | Medium                                                           |
| LED Light Source   | Osram SOLERIQ S 19                                               |
| Start Time         | Instant                                                          |
| Driver             | Stand Alone (included)                                           |
| Operating Position | No Swiveling Type                                                |
| Dimming            | Triac Dimming / 0-10 V Dimming                                   |
| Heads              | Single Head                                                      |
| Finish             | Black                                                            |
| Length             | 3"                                                               |
| Height             | 5-1/2"                                                           |
| Optics             | Reflective Cup Structure                                         |
| Width (W)          | 3"                                                               |
| Application Area   | Guest Room, Restaurant, Meeting Room, Club, Hall, Hotel Entrance |
|                    |                                                                  |

Eos is a technologically advanced LED Pendant Light that incorporates electronic gear and a high-quality lens with wide beam spread. While commonly used as task light, the unique and state-of-the-art design of this luminaire also enhances the overall aesthetics of your store.