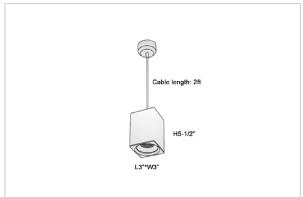

## Product Code: IK-REosPL-15W-50K-BL-90C-30D

| Voltage            | 100 - 277 V AC, 50-60 Hz                                         |
|--------------------|------------------------------------------------------------------|
| Lumen Output       | 1425lm                                                           |
| Power              | 15W                                                              |
| CCT                | 5000K                                                            |
| CRI                | >90                                                              |
| Beam Angle         | 30°                                                              |
| Light Distribution | Medium                                                           |
| LED Light Source   | Osram SOLERIQ S 19                                               |
| Start Time         | Instant                                                          |
| Driver             | Stand Alone (included)                                           |
| Operating Position | No Swiveling Type                                                |
| Dimming            | Triac Dimming / 0-10 V Dimming                                   |
| Heads              | Single Head                                                      |
| Finish             | Black                                                            |
| Length             | 3"                                                               |
| Height             | 5-1/2"                                                           |
| Optics             | Reflective Cup Structure                                         |
| Width (W)          | 3"                                                               |
| Application Area   | Guest Room, Restaurant, Meeting Room, Club, Hall, Hotel Entrance |
|                    |                                                                  |