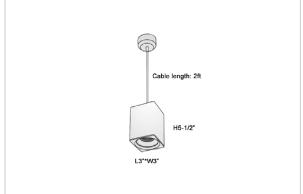

## Product Code: IK-REosPL-15W-30K-BL-90C-30D

| Voltage            | 100 - 277 V AC, 50-60 Hz                                         |
|--------------------|------------------------------------------------------------------|
| Lumen Output       | 1275lm                                                           |
| Power              | 15W                                                              |
| CCT                | 3000K                                                            |
| CRI                | >90                                                              |
| Beam Angle         | 30°                                                              |
| Light Distribution | Medium                                                           |
| LED Light Source   | Osram SOLERIQ S 19                                               |
| Start Time         | Instant                                                          |
| Driver             | Stand Alone (included)                                           |
| Operating Position | No Swiveling Type                                                |
| Dimming            | Triac Dimming / 0-10 V Dimming                                   |
| Heads              | Single Head                                                      |
| Finish             | Black                                                            |
| Length             | 3"                                                               |
| Height             | 5-1/2"                                                           |
| Optics             | Reflective Cup Structure                                         |
| Width (W)          | 3"                                                               |
| Application Area   | Guest Room, Restaurant, Meeting Room, Club, Hall, Hotel Entrance |
|                    |                                                                  |