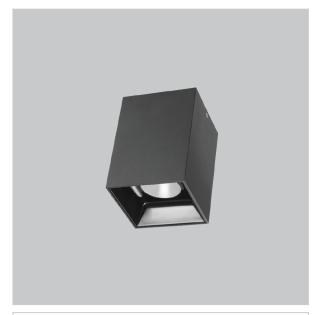

## **EOS Pendant Lights**

ITEM SKU#: 662187504636

## Product Code: IK-REosPL-15W-30K-BL-90C-30D

| Voltage            | 100 - 277 V AC, 50-60 Hz                                         |
|--------------------|------------------------------------------------------------------|
| Lumen Output       | 1275lm                                                           |
| Power              | 15W                                                              |
| CCT                | 3000K                                                            |
| CRI                | >90                                                              |
| Beam Angle         | 30°                                                              |
| Light Distribution | Medium                                                           |
| LED Light Source   | Osram SOLERIQ S 19                                               |
| Start Time         | Instant                                                          |
| Driver             | Stand Alone (included)                                           |
| Operating Position | No Swiveling Type                                                |
| Dimming            | Triac Dimming / 0-10 V Dimming                                   |
| Heads              | Single Head                                                      |
| Finish             | Black                                                            |
| Length             | 3"                                                               |
| Height             | 5-1/2"                                                           |
| Optics             | Reflective Cup Structure                                         |
| Width (W)          | 3"                                                               |
| Application Area   | Guest Room, Restaurant, Meeting Room, Club, Hall, Hotel Entrance |
|                    |                                                                  |

Eos is a technologically advanced LED Pendant Light that incorporates electronic gear and a high-quality lens with wide beam spread. While commonly used as task light, the unique and state-of-the-art design of this luminaire also enhances the overall aesthetics of your store.