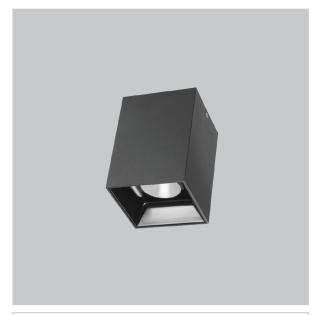

## Product Code: IK-REosPL-15W-27K-BL-90C-30D

| Voltage            | 100 - 277 V AC, 50-60 Hz                                         |
|--------------------|------------------------------------------------------------------|
| Lumen Output       | 1200lm                                                           |
| Power              | 15W                                                              |
| CCT                | 2700K                                                            |
| CRI                | >90                                                              |
| Beam Angle         | 30°                                                              |
| Light Distribution | Medium                                                           |
| LED Light Source   | Osram SOLERIQ S 19                                               |
| Start Time         | Instant                                                          |
| Driver             | Stand Alone (included)                                           |
| Operating Position | No Swiveling Type                                                |
| Dimming            | Triac Dimming / 0-10 V Dimming                                   |
| Heads              | Single Head                                                      |
| Finish             | Black                                                            |
| Length             | 3"                                                               |
| Height             | 5-1/2"                                                           |
| Optics             | Reflective Cup Structure                                         |
| Width (W)          | 3"                                                               |
| Application Area   | Guest Room, Restaurant, Meeting Room, Club, Hall, Hotel Entrance |
|                    |                                                                  |

Eos is a technologically advanced LED Pendant Light that incorporates electronic gear and a high-quality lens with wide beam spread. While commonly used as task light, the unique and state-of-the-art design of this luminaire also enhances the overall aesthetics of your store.