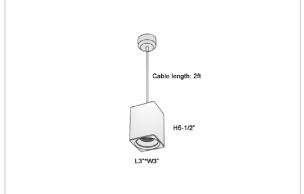

## Product Code: IK-REosPL-15W-27K-BL-90C-30D

| Voltage            | 100 - 277 V AC, 50-60 Hz                                         |
|--------------------|------------------------------------------------------------------|
| Lumen Output       | 1200lm                                                           |
| Power              | 15W                                                              |
| CCT                | 2700K                                                            |
| CRI                | >90                                                              |
| Beam Angle         | 30°                                                              |
| Light Distribution | Medium                                                           |
| LED Light Source   | Osram SOLERIQ S 19                                               |
| Start Time         | Instant                                                          |
| Driver             | Stand Alone (included)                                           |
| Operating Position | No Swiveling Type                                                |
| Dimming            | Triac Dimming / 0-10 V Dimming                                   |
| Heads              | Single Head                                                      |
| Finish             | Black                                                            |
| Length             | 3"                                                               |
| Height             | 5-1/2"                                                           |
| Optics             | Reflective Cup Structure                                         |
| Width (W)          | 3"                                                               |
| Application Area   | Guest Room, Restaurant, Meeting Room, Club, Hall, Hotel Entrance |
|                    |                                                                  |