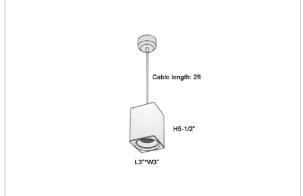

## Product Code: IK-REosPL-8W-50K-BL-90C-30D

| Voltage            | 100 - 277 V AC, 50-60 Hz                                         |
|--------------------|------------------------------------------------------------------|
| Lumen Output       | 760lm                                                            |
| Power              | 8W                                                               |
| CCT                | 5000K                                                            |
| CRI                | >90                                                              |
| Beam Angle         | 30°                                                              |
| Light Distribution | Medium                                                           |
| LED Light Source   | Osram SOLERIQ S 19                                               |
| Start Time         | Instant                                                          |
| Driver             | Stand Alone (included)                                           |
| Operating Position | No Swiveling Type                                                |
| Dimming            | Triac Dimming / 0-10 V Dimming                                   |
| Heads              | Single Head                                                      |
| Finish             | Black                                                            |
| Length             | 3"                                                               |
| Height             | 5-1/2"                                                           |
| Optics             | Reflective Cup Structure                                         |
| Width (W)          | 3"                                                               |
| Application Area   | Guest Room, Restaurant, Meeting Room, Club, Hall, Hotel Entrance |