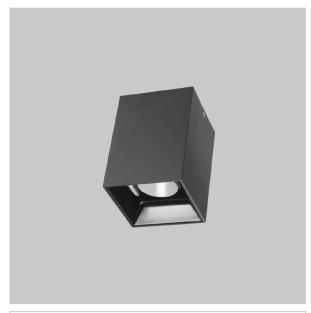

## Product Code: IK-REosPL-8W-50K-BL-90C-30D

| Voltage            | 100 - 277 V AC, 50-60 Hz                                         |
|--------------------|------------------------------------------------------------------|
| Lumen Output       | 760lm                                                            |
| Power              | 8W                                                               |
| CCT                | 5000K                                                            |
| CRI                | >90                                                              |
| Beam Angle         | 30°                                                              |
| Light Distribution | Medium                                                           |
| LED Light Source   | Osram SOLERIQ S 19                                               |
| Start Time         | Instant                                                          |
| Driver             | Stand Alone (included)                                           |
| Operating Position | No Swiveling Type                                                |
| Dimming            | Triac Dimming / 0-10 V Dimming                                   |
| Heads              | Single Head                                                      |
| Finish             | Black                                                            |
| Length             | 3"                                                               |
| Height             | 5-1/2"                                                           |
| Optics             | Reflective Cup Structure                                         |
| Width (W)          | 3"                                                               |
| Application Area   | Guest Room, Restaurant, Meeting Room, Club, Hall, Hotel Entrance |

Eos is a technologically advanced LED Pendant Light that incorporates electronic gear and a high-quality lens with wide beam spread. While commonly used as task light, the unique and state-of-the-art design of this luminaire also enhances the overall aesthetics of your store.