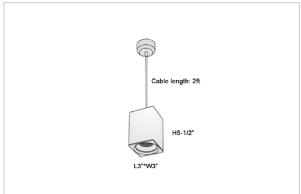

## **EOS Pendant Lights**

ITEM SKU#: 662187504605

## Product Code: IK-REosPL-8W-40K-BL-90C-30D

| Voltage            | 100 - 277 V AC, 50-60 Hz                                         |
|--------------------|------------------------------------------------------------------|
| Lumen Output       | 720lm                                                            |
| Power              | 8W                                                               |
| CCT                | 4000K                                                            |
| CRI                | >90                                                              |
| Beam Angle         | 30°                                                              |
| Light Distribution | Medium                                                           |
| LED Light Source   | Osram SOLERIQ S 19                                               |
| Start Time         | Instant                                                          |
| Driver             | Stand Alone (included)                                           |
| Operating Position | No Swiveling Type                                                |
| Dimming            | Triac Dimming / 0-10 V Dimming                                   |
| Heads              | Single Head                                                      |
| Finish             | Black                                                            |
| Length             | 3"                                                               |
| Height             | 5-1/2"                                                           |
| Optics             | Reflective Cup Structure                                         |
| Width (W)          | 3"                                                               |
| Application Area   | Guest Room, Restaurant, Meeting Room, Club, Hall, Hotel Entrance |