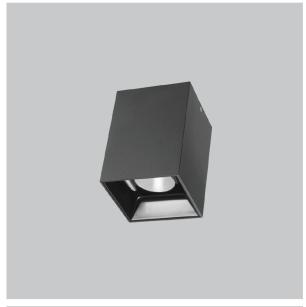

## **EOS Pendant Lights**

ITEM SKU#: 662187504605

## Product Code: IK-REosPL-8W-40K-BL-90C-30D

| Voltage            | 100 - 277 V AC, 50-60 Hz                                         |
|--------------------|------------------------------------------------------------------|
| Lumen Output       | 720lm                                                            |
| Power              | 8W                                                               |
| CCT                | 4000K                                                            |
| CRI                | >90                                                              |
| Beam Angle         | 30°                                                              |
| Light Distribution | Medium                                                           |
| LED Light Source   | Osram SOLERIQ S 19                                               |
| Start Time         | Instant                                                          |
| Driver             | Stand Alone (included)                                           |
| Operating Position | No Swiveling Type                                                |
| Dimming            | Triac Dimming / 0-10 V Dimming                                   |
| Heads              | Single Head                                                      |
| Finish             | Black                                                            |
| Length             | 3"                                                               |
| Height             | 5-1/2"                                                           |
| Optics             | Reflective Cup Structure                                         |
| Width (W)          | 3"                                                               |
| Application Area   | Guest Room, Restaurant, Meeting Room, Club, Hall, Hotel Entrance |

Eos is a technologically advanced LED Pendant Light that incorporates electronic gear and a high-quality lens with wide beam spread. While commonly used as task light, the unique and state-of-the-art design of this luminaire also enhances the overall aesthetics of your store.