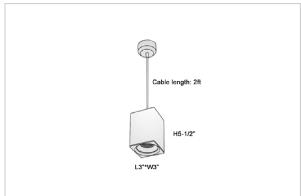

## Product Code: IK-REosPL-8W-30K-BL-90C-30D

| Voltage            | 100 - 277 V AC, 50-60 Hz                                         |
|--------------------|------------------------------------------------------------------|
| Lumen Output       | 680lm                                                            |
| Power              | 8W                                                               |
| CCT                | 3000K                                                            |
| CRI                | >90                                                              |
| Beam Angle         | 30°                                                              |
| Light Distribution | Medium                                                           |
| LED Light Source   | Osram SOLERIQ S 19                                               |
| Start Time         | Instant                                                          |
| Driver             | Stand Alone (included)                                           |
| Operating Position | No Swiveling Type                                                |
| Dimming            | Triac Dimming / 0-10 V Dimming                                   |
| Heads              | Single Head                                                      |
| Finish             | Black                                                            |
| Length             | 3"                                                               |
| Height             | 5-1/2"                                                           |
| Optics             | Reflective Cup Structure                                         |
| Width (W)          | 3"                                                               |
| Application Area   | Guest Room, Restaurant, Meeting Room, Club, Hall, Hotel Entrance |
|                    |                                                                  |