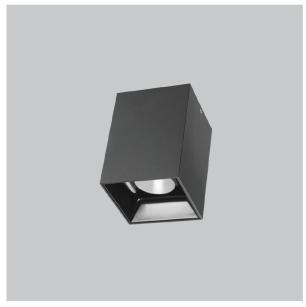

## **EOS Pendant Lights**

ITEM SKU#: 662187504599

## Product Code: IK-REosPL-8W-30K-BL-90C-30D

| Voltage            | 100 - 277 V AC, 50-60 Hz                                         |
|--------------------|------------------------------------------------------------------|
| Lumen Output       | 680lm                                                            |
| Power              | 8W                                                               |
| CCT                | 3000K                                                            |
| CRI                | >90                                                              |
| Beam Angle         | 30°                                                              |
| Light Distribution | Medium                                                           |
| LED Light Source   | Osram SOLERIQ S 19                                               |
| Start Time         | Instant                                                          |
| Driver             | Stand Alone (included)                                           |
| Operating Position | No Swiveling Type                                                |
| Dimming            | Triac Dimming / 0-10 V Dimming                                   |
| Heads              | Single Head                                                      |
| Finish             | Black                                                            |
| Length             | 3"                                                               |
| Height             | 5-1/2"                                                           |
| Optics             | Reflective Cup Structure                                         |
| Width (W)          | 3"                                                               |
| Application Area   | Guest Room, Restaurant, Meeting Room, Club, Hall, Hotel Entrance |
|                    |                                                                  |

Eos is a technologically advanced LED Pendant Light that incorporates electronic gear and a high-quality lens with wide beam spread. While commonly used as task light, the unique and state-of-the-art design of this luminaire also enhances the overall aesthetics of your store.