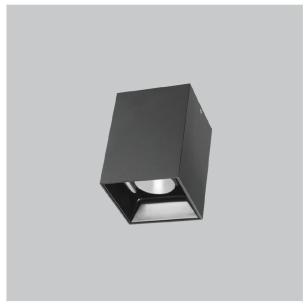

## **EOS Pendant Lights**

ITEM SKU#: 662187504582

## Product Code: IK-REosPL-8W-27K-BL-90C-30D

| Voltage            | 100 - 277 V AC, 50-60 Hz                                         |
|--------------------|------------------------------------------------------------------|
| Lumen Output       | 640lm                                                            |
| Power              | 8W                                                               |
| CCT                | 2700K                                                            |
| CRI                | >90                                                              |
| Beam Angle         | 30°                                                              |
| Light Distribution | Medium                                                           |
| LED Light Source   | Osram SOLERIQ S 19                                               |
| Start Time         | Instant                                                          |
| Driver             | Stand Alone (included)                                           |
| Operating Position | No Swiveling Type                                                |
| Dimming            | Triac Dimming / 0-10 V Dimming                                   |
| Heads              | Single Head                                                      |
| Finish             | Black                                                            |
| Length             | 3"                                                               |
| Height             | 5-1/2"                                                           |
| Optics             | Reflective Cup Structure                                         |
| Width (W)          | 3"                                                               |
| Application Area   | Guest Room, Restaurant, Meeting Room, Club, Hall, Hotel Entrance |

Eos is a technologically advanced LED Pendant Light that incorporates electronic gear and a high-quality lens with wide beam spread. While commonly used as task light, the unique and state-of-the-art design of this luminaire also enhances the overall aesthetics of your store.