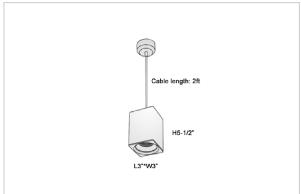

## Product Code: IK-REosPL-8W-27K-BL-90C-30D

| Voltage            | 100 - 277 V AC, 50-60 Hz                                         |
|--------------------|------------------------------------------------------------------|
| Lumen Output       | 640lm                                                            |
| Power              | 8W                                                               |
| CCT                | 2700K                                                            |
| CRI                | >90                                                              |
| Beam Angle         | 30°                                                              |
| Light Distribution | Medium                                                           |
| LED Light Source   | Osram SOLERIQ S 19                                               |
| Start Time         | Instant                                                          |
| Driver             | Stand Alone (included)                                           |
| Operating Position | No Swiveling Type                                                |
| Dimming            | Triac Dimming / 0-10 V Dimming                                   |
| Heads              | Single Head                                                      |
| Finish             | Black                                                            |
| Length             | 3"                                                               |
| Height             | 5-1/2"                                                           |
| Optics             | Reflective Cup Structure                                         |
| Width (W)          | 3"                                                               |
| Application Area   | Guest Room, Restaurant, Meeting Room, Club, Hall, Hotel Entrance |