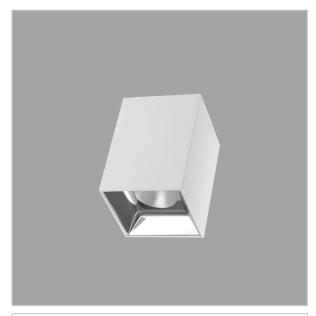

## **EOS Pendant Lights**

Eos is a technologically advanced LED Pendant Light that incorporates electronic gear and a high-quality lens with wide beam spread. While commonly used as task light, the unique and state-of-the-art design of this luminaire also enhances the overall aesthetics of your store.