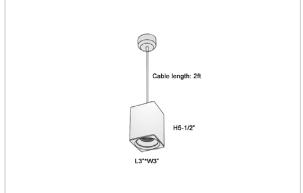

## **EOS Pendant Lights**

## Product Code: IK-REosPL-30W-30K-WH-90C-15D

| Voltage            | 100 - 277 V AC, 50-60 Hz                                         |
|--------------------|------------------------------------------------------------------|
| Lumen Output       | 2550lm                                                           |
| Power              | 30W                                                              |
| CCT                | 3000K                                                            |
| CRI                | >90                                                              |
| Beam Angle         | 15°                                                              |
| Light Distribution | Spot                                                             |
| LED Light Source   | Osram SOLERIQ S 19                                               |
| Start Time         | Instant                                                          |
| Driver             | Stand Alone (included)                                           |
| Operating Position | No Swiveling Type                                                |
| Dimming            | Triac Dimming / 0-10 V Dimming                                   |
| Heads              | Single Head                                                      |
| Finish             | White                                                            |
| Length             | 4-1/2"                                                           |
| Height             | 6-1/4"                                                           |
| Optics             | Reflective Cup Structure                                         |
| Width (W)          | 4-1/2"                                                           |
| Application Area   | Guest Room, Restaurant, Meeting Room, Club, Hall, Hotel Entrance |