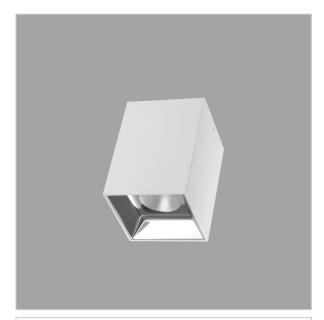

## **EOS Pendant Lights**

ITEM SKU#: 662187504544

## Product Code: IK-REosPL-30W-27K-WH-90C-15D

| Voltage            | 100 - 277 V AC, 50-60 Hz                                         |
|--------------------|------------------------------------------------------------------|
| Lumen Output       | 2400lm                                                           |
| Power              | 30W                                                              |
| CCT                | 2700K                                                            |
| CRI                | >90                                                              |
| Beam Angle         | 15°                                                              |
| Light Distribution | Spot                                                             |
| LED Light Source   | Osram SOLERIQ S 19                                               |
| Start Time         | Instant                                                          |
| Driver             | Stand Alone (included)                                           |
| Operating Position | No Swiveling Type                                                |
| Dimming            | Triac Dimming / 0-10 V Dimming                                   |
| Heads              | Single Head                                                      |
| Finish             | White                                                            |
| Length             | 4-1/2"                                                           |
| Height             | 6-1/4"                                                           |
| Optics             | Reflective Cup Structure                                         |
| Width (W)          | 4-1/2"                                                           |
| Application Area   | Guest Room, Restaurant, Meeting Room, Club, Hall, Hotel Entrance |
|                    |                                                                  |

Eos is a technologically advanced LED Pendant Light that incorporates electronic gear and a high-quality lens with wide beam spread. While commonly used as task light, the unique and state-of-the-art design of this luminaire also enhances the overall aesthetics of your store.