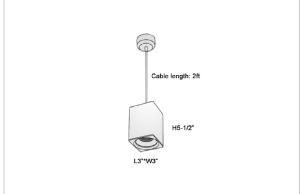

## Product Code: IK-REosPL-30W-27K-WH-90C-15D

| Voltage            | 100 - 277 V AC, 50-60 Hz                                         |
|--------------------|------------------------------------------------------------------|
| Lumen Output       | 2400lm                                                           |
| Power              | 30W                                                              |
| CCT                | 2700K                                                            |
| CRI                | >90                                                              |
| Beam Angle         | 15°                                                              |
| Light Distribution | Spot                                                             |
| LED Light Source   | Osram SOLERIQ S 19                                               |
| Start Time         | Instant                                                          |
| Driver             | Stand Alone (included)                                           |
| Operating Position | No Swiveling Type                                                |
| Dimming            | Triac Dimming / 0-10 V Dimming                                   |
| Heads              | Single Head                                                      |
| Finish             | White                                                            |
| Length             | 4-1/2"                                                           |
| Height             | 6-1/4"                                                           |
| Optics             | Reflective Cup Structure                                         |
| Width (W)          | 4-1/2"                                                           |
| Application Area   | Guest Room, Restaurant, Meeting Room, Club, Hall, Hotel Entrance |
|                    |                                                                  |