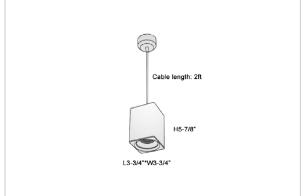

## Product Code: IK-REosPL-20W-50K-WH-90C-15D

| Voltage            | 100 - 277 V AC, 50-60 Hz                                         |  |  |  |  |  |
|--------------------|------------------------------------------------------------------|--|--|--|--|--|
| Lumen Output       | 1900lm                                                           |  |  |  |  |  |
| Power              | 20W                                                              |  |  |  |  |  |
| CCT                | 5000K                                                            |  |  |  |  |  |
| CRI                | >90                                                              |  |  |  |  |  |
| Beam Angle         | 15°                                                              |  |  |  |  |  |
| Light Distribution | Spot                                                             |  |  |  |  |  |
| LED Light Source   | Osram SOLERIQ S 19                                               |  |  |  |  |  |
| Start Time         | Instant                                                          |  |  |  |  |  |
| Driver             | Stand Alone (included)                                           |  |  |  |  |  |
| Operating Position | No Swiveling Type                                                |  |  |  |  |  |
| Dimming            | Triac Dimming / 0-10 V Dimming                                   |  |  |  |  |  |
| Heads              | Single Head                                                      |  |  |  |  |  |
| Finish             | White                                                            |  |  |  |  |  |
| Length             | 3-3/4"                                                           |  |  |  |  |  |
| Height             | 5-7/8"                                                           |  |  |  |  |  |
| Optics             | Reflective Cup Structure                                         |  |  |  |  |  |
| Width (W)          | 3-3/4"                                                           |  |  |  |  |  |
| Application Area   | Guest Room, Restaurant, Meeting Room, Club, Hall, Hotel Entrance |  |  |  |  |  |
|                    |                                                                  |  |  |  |  |  |