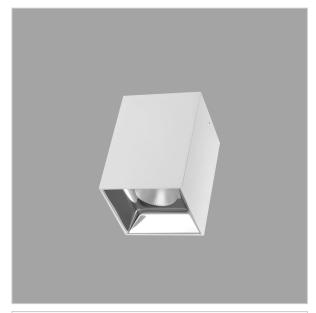

## Product Code: IK-REosPL-20W-50K-WH-90C-15D

| Voltage            | 100 - 277 V AC, 50-60 Hz                                         |  |  |  |  |  |
|--------------------|------------------------------------------------------------------|--|--|--|--|--|
| Lumen Output       | 1900lm                                                           |  |  |  |  |  |
| Power              | 20W                                                              |  |  |  |  |  |
| CCT                | 5000K                                                            |  |  |  |  |  |
| CRI                | >90                                                              |  |  |  |  |  |
| Beam Angle         | 15°                                                              |  |  |  |  |  |
| Light Distribution | Spot                                                             |  |  |  |  |  |
| LED Light Source   | Osram SOLERIQ S 19                                               |  |  |  |  |  |
| Start Time         | Instant                                                          |  |  |  |  |  |
| Driver             | Stand Alone (included)                                           |  |  |  |  |  |
| Operating Position | No Swiveling Type                                                |  |  |  |  |  |
| Dimming            | Triac Dimming / 0-10 V Dimming                                   |  |  |  |  |  |
| Heads              | Single Head                                                      |  |  |  |  |  |
| Finish             | White                                                            |  |  |  |  |  |
| Length             | 3-3/4"                                                           |  |  |  |  |  |
| Height             | 5-7/8"                                                           |  |  |  |  |  |
| Optics             | Reflective Cup Structure                                         |  |  |  |  |  |
| Width (W)          | 3-3/4"                                                           |  |  |  |  |  |
| Application Area   | Guest Room, Restaurant, Meeting Room, Club, Hall, Hotel Entrance |  |  |  |  |  |
|                    |                                                                  |  |  |  |  |  |

Eos is a technologically advanced LED Pendant Light that incorporates electronic gear and a high-quality lens with wide beam spread. While commonly used as task light, the unique and state-of-the-art design of this luminaire also enhances the overall aesthetics of your store.