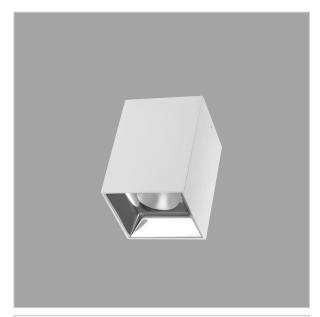

## **EOS Pendant Lights**

ITEM SKU#: 662187504520

## Product Code: IK-REosPL-20W-40K-WH-90C-15D

| Voltage            | 100 - 277 V AC, 50-60 Hz                                         |
|--------------------|------------------------------------------------------------------|
| Lumen Output       | 1800lm                                                           |
| Power              | 20W                                                              |
| CCT                | 4000K                                                            |
| CRI                | >90                                                              |
| Beam Angle         | 15°                                                              |
| Light Distribution | Spot                                                             |
| LED Light Source   | Osram SOLERIQ S 19                                               |
| Start Time         | Instant                                                          |
| Driver             | Stand Alone (included)                                           |
| Operating Position | No Swiveling Type                                                |
| Dimming            | Triac Dimming / 0-10 V Dimming                                   |
| Heads              | Single Head                                                      |
| Finish             | White                                                            |
| Length             | 3-3/4"                                                           |
| Height             | 5-7/8"                                                           |
| Optics             | Reflective Cup Structure                                         |
| Width (W)          | 3-3/4"                                                           |
| Application Area   | Guest Room, Restaurant, Meeting Room, Club, Hall, Hotel Entrance |
|                    |                                                                  |

Eos is a technologically advanced LED Pendant Light that incorporates electronic gear and a high-quality lens with wide beam spread. While commonly used as task light, the unique and state-of-the-art design of this luminaire also enhances the overall aesthetics of your store.