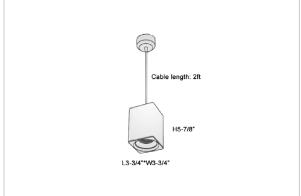

## Product Code: IK-REosPL-20W-40K-WH-90C-15D

| Voltage            | 100 - 277 V AC, 50-60 Hz                                         |
|--------------------|------------------------------------------------------------------|
| Lumen Output       | 1800lm                                                           |
| Power              | 20W                                                              |
| CCT                | 4000K                                                            |
| CRI                | >90                                                              |
| Beam Angle         | 15°                                                              |
| Light Distribution | Spot                                                             |
| LED Light Source   | Osram SOLERIQ S 19                                               |
| Start Time         | Instant                                                          |
| Driver             | Stand Alone (included)                                           |
| Operating Position | No Swiveling Type                                                |
| Dimming            | Triac Dimming / 0-10 V Dimming                                   |
| Heads              | Single Head                                                      |
| Finish             | White                                                            |
| Length             | 3-3/4"                                                           |
| Height             | 5-7/8"                                                           |
| Optics             | Reflective Cup Structure                                         |
| Width (W)          | 3-3/4"                                                           |
| Application Area   | Guest Room, Restaurant, Meeting Room, Club, Hall, Hotel Entrance |
|                    |                                                                  |