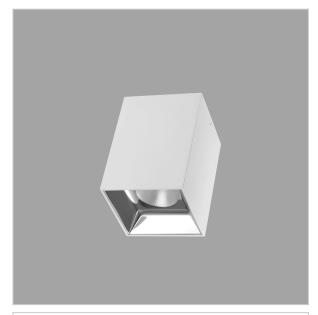

## Product Code: IK-REosPL-20W-27K-WH-90C-15D

| Voltage            | 100 - 277 V AC, 50-60 Hz                                         |  |  |  |  |  |
|--------------------|------------------------------------------------------------------|--|--|--|--|--|
| Lumen Output       | 1600lm                                                           |  |  |  |  |  |
| Power              | 20W                                                              |  |  |  |  |  |
| CCT                | 2700K                                                            |  |  |  |  |  |
| CRI                | >90                                                              |  |  |  |  |  |
| Beam Angle         | 15°                                                              |  |  |  |  |  |
| Light Distribution | Spot                                                             |  |  |  |  |  |
| LED Light Source   | Osram SOLERIQ S 19                                               |  |  |  |  |  |
| Start Time         | Instant                                                          |  |  |  |  |  |
| Driver             | Stand Alone (included)                                           |  |  |  |  |  |
| Operating Position | No Swiveling Type                                                |  |  |  |  |  |
| Dimming            | Triac Dimming / 0-10 V Dimming                                   |  |  |  |  |  |
| Heads              | Single Head                                                      |  |  |  |  |  |
| Finish             | White                                                            |  |  |  |  |  |
| Length             | 3-3/4"                                                           |  |  |  |  |  |
| Height             | 5-7/8"                                                           |  |  |  |  |  |
| Optics             | Reflective Cup Structure                                         |  |  |  |  |  |
| Width (W)          | 3-3/4"                                                           |  |  |  |  |  |
| Application Area   | Guest Room, Restaurant, Meeting Room, Club, Hall, Hotel Entrance |  |  |  |  |  |

Eos is a technologically advanced LED Pendant Light that incorporates electronic gear and a high-quality lens with wide beam spread. While commonly used as task light, the unique and state-of-the-art design of this luminaire also enhances the overall aesthetics of your store.