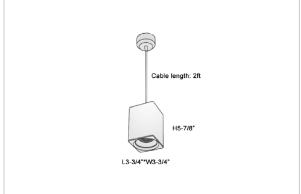

## Product Code: IK-REosPL-20W-27K-WH-90C-15D

| Voltage            | 100 - 277 V AC, 50-60 Hz                                         |  |  |  |  |  |
|--------------------|------------------------------------------------------------------|--|--|--|--|--|
| Lumen Output       | 1600lm                                                           |  |  |  |  |  |
| Power              | 20W                                                              |  |  |  |  |  |
| CCT                | 2700K                                                            |  |  |  |  |  |
| CRI                | >90                                                              |  |  |  |  |  |
| Beam Angle         | 15°                                                              |  |  |  |  |  |
| Light Distribution | Spot                                                             |  |  |  |  |  |
| LED Light Source   | Osram SOLERIQ S 19                                               |  |  |  |  |  |
| Start Time         | Instant                                                          |  |  |  |  |  |
| Driver             | Stand Alone (included)                                           |  |  |  |  |  |
| Operating Position | No Swiveling Type                                                |  |  |  |  |  |
| Dimming            | Triac Dimming / 0-10 V Dimming                                   |  |  |  |  |  |
| Heads              | Single Head                                                      |  |  |  |  |  |
| Finish             | White                                                            |  |  |  |  |  |
| Length             | 3-3/4"                                                           |  |  |  |  |  |
| Height             | 5-7/8"                                                           |  |  |  |  |  |
| Optics             | Reflective Cup Structure                                         |  |  |  |  |  |
| Width (W)          | 3-3/4"                                                           |  |  |  |  |  |
| Application Area   | Guest Room, Restaurant, Meeting Room, Club, Hall, Hotel Entrance |  |  |  |  |  |