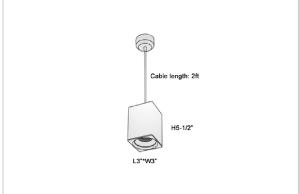

## Product Code: IK-REosPL-15W-50K-WH-90C-15D

| Voltage            | 100 - 277 V AC, 50-60 Hz                                         |
|--------------------|------------------------------------------------------------------|
| Lumen Output       | 1425lm                                                           |
| Power              | 15W                                                              |
| CCT                | 5000K                                                            |
| CRI                | >90                                                              |
| Beam Angle         | 15°                                                              |
| Light Distribution | Spot                                                             |
| LED Light Source   | Osram SOLERIQ S 19                                               |
| Start Time         | Instant                                                          |
| Driver             | Stand Alone (included)                                           |
| Operating Position | No Swiveling Type                                                |
| Dimming            | Triac Dimming / 0-10 V Dimming                                   |
| Heads              | Single Head                                                      |
| Finish             | White                                                            |
| Length             | 3"                                                               |
| Height             | 5-1/2"                                                           |
| Optics             | Reflective Cup Structure                                         |
| Width (W)          | 3"                                                               |
| Application Area   | Guest Room, Restaurant, Meeting Room, Club, Hall, Hotel Entrance |
|                    |                                                                  |