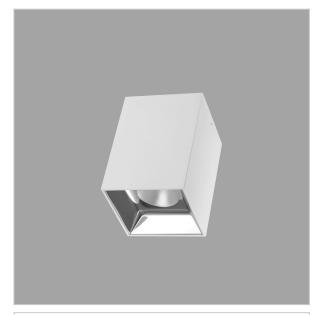

## Product Code: IK-REosPL-15W-50K-WH-90C-15D

| Voltage            | 100 - 277 V AC, 50-60 Hz                                         |
|--------------------|------------------------------------------------------------------|
| Lumen Output       | 1425lm                                                           |
| Power              | 15W                                                              |
| CCT                | 5000K                                                            |
| CRI                | >90                                                              |
| Beam Angle         | 15°                                                              |
| Light Distribution | Spot                                                             |
| LED Light Source   | Osram SOLERIQ S 19                                               |
| Start Time         | Instant                                                          |
| Driver             | Stand Alone (included)                                           |
| Operating Position | No Swiveling Type                                                |
| Dimming            | Triac Dimming / 0-10 V Dimming                                   |
| Heads              | Single Head                                                      |
| Finish             | White                                                            |
| Length             | 3"                                                               |
| Height             | 5-1/2"                                                           |
| Optics             | Reflective Cup Structure                                         |
| Width (W)          | 3"                                                               |
| Application Area   | Guest Room, Restaurant, Meeting Room, Club, Hall, Hotel Entrance |
|                    |                                                                  |

Eos is a technologically advanced LED Pendant Light that incorporates electronic gear and a high-quality lens with wide beam spread. While commonly used as task light, the unique and state-of-the-art design of this luminaire also enhances the overall aesthetics of your store.