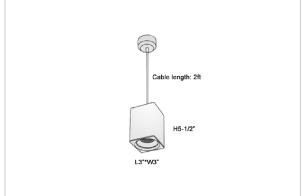

## Product Code: IK-REosPL-15W-27K-WH-90C-15D

| Voltage            | 100 - 277 V AC, 50-60 Hz                                         |  |  |  |  |  |
|--------------------|------------------------------------------------------------------|--|--|--|--|--|
| Lumen Output       | 1200lm                                                           |  |  |  |  |  |
| Power              | 15W                                                              |  |  |  |  |  |
| CCT                | 2700K                                                            |  |  |  |  |  |
| CRI                | >90                                                              |  |  |  |  |  |
| Beam Angle         | 15°                                                              |  |  |  |  |  |
| Light Distribution | Spot                                                             |  |  |  |  |  |
| LED Light Source   | Osram SOLERIQ S 19                                               |  |  |  |  |  |
| Start Time         | Instant                                                          |  |  |  |  |  |
| Driver             | Stand Alone (included)                                           |  |  |  |  |  |
| Operating Position | No Swiveling Type                                                |  |  |  |  |  |
| Dimming            | Triac Dimming / 0-10 V Dimming                                   |  |  |  |  |  |
| Heads              | Single Head                                                      |  |  |  |  |  |
| Finish             | White                                                            |  |  |  |  |  |
| Length             | 3"                                                               |  |  |  |  |  |
| Height             | 5-1/2"                                                           |  |  |  |  |  |
| Optics             | Reflective Cup Structure                                         |  |  |  |  |  |
| Width (W)          | 3"                                                               |  |  |  |  |  |
| Application Area   | Guest Room, Restaurant, Meeting Room, Club, Hall, Hotel Entrance |  |  |  |  |  |
|                    |                                                                  |  |  |  |  |  |