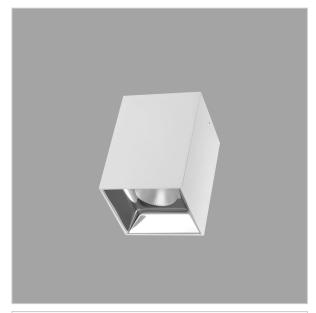

## Product Code: IK-REosPL-15W-27K-WH-90C-15D

| Voltage            | 100 - 277 V AC, 50-60 Hz                                         |  |  |  |  |  |
|--------------------|------------------------------------------------------------------|--|--|--|--|--|
| Lumen Output       | 1200lm                                                           |  |  |  |  |  |
| Power              | 15W                                                              |  |  |  |  |  |
| CCT                | 2700K                                                            |  |  |  |  |  |
| CRI                | >90                                                              |  |  |  |  |  |
| Beam Angle         | 15°                                                              |  |  |  |  |  |
| Light Distribution | Spot                                                             |  |  |  |  |  |
| LED Light Source   | Osram SOLERIQ S 19                                               |  |  |  |  |  |
| Start Time         | Instant                                                          |  |  |  |  |  |
| Driver             | Stand Alone (included)                                           |  |  |  |  |  |
| Operating Position | No Swiveling Type                                                |  |  |  |  |  |
| Dimming            | Triac Dimming / 0-10 V Dimming                                   |  |  |  |  |  |
| Heads              | Single Head                                                      |  |  |  |  |  |
| Finish             | White                                                            |  |  |  |  |  |
| Length             | 3"                                                               |  |  |  |  |  |
| Height             | 5-1/2"                                                           |  |  |  |  |  |
| Optics             | Reflective Cup Structure                                         |  |  |  |  |  |
| Width (W)          | 3"                                                               |  |  |  |  |  |
| Application Area   | Guest Room, Restaurant, Meeting Room, Club, Hall, Hotel Entrance |  |  |  |  |  |
|                    |                                                                  |  |  |  |  |  |

Eos is a technologically advanced LED Pendant Light that incorporates electronic gear and a high-quality lens with wide beam spread. While commonly used as task light, the unique and state-of-the-art design of this luminaire also enhances the overall aesthetics of your store.