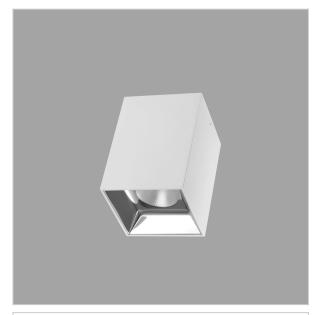

## **EOS Pendant Lights**

ITEM SKU#: 662187504445

## Product Code: IK-REosPL-8W-40K-WH-90C-15D

| Voltage            | 100 - 277 V AC, 50-60 Hz                                         |
|--------------------|------------------------------------------------------------------|
| Lumen Output       | 720lm                                                            |
| Power              | 8W                                                               |
| CCT                | 4000K                                                            |
| CRI                | >90                                                              |
| Beam Angle         | 15°                                                              |
| Light Distribution | Spot                                                             |
| LED Light Source   | Osram SOLERIQ S 19                                               |
| Start Time         | Instant                                                          |
| Driver             | Stand Alone (included)                                           |
| Operating Position | No Swiveling Type                                                |
| Dimming            | Triac Dimming / 0-10 V Dimming                                   |
| Heads              | Single Head                                                      |
| Finish             | White                                                            |
| Length             | 3"                                                               |
| Height             | 5-1/2"                                                           |
| Optics             | Reflective Cup Structure                                         |
| Width (W)          | 3"                                                               |
| Application Area   | Guest Room, Restaurant, Meeting Room, Club, Hall, Hotel Entrance |
|                    |                                                                  |

Eos is a technologically advanced LED Pendant Light that incorporates electronic gear and a high-quality lens with wide beam spread. While commonly used as task light, the unique and state-of-the-art design of this luminaire also enhances the overall aesthetics of your store.