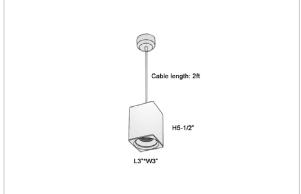

## Product Code: IK-REosPL-8W-40K-WH-90C-15D

| Voltage            | 100 - 277 V AC, 50-60 Hz                                         |
|--------------------|------------------------------------------------------------------|
| Lumen Output       | 720lm                                                            |
| Power              | 8W                                                               |
| CCT                | 4000K                                                            |
| CRI                | >90                                                              |
| Beam Angle         | 15°                                                              |
| Light Distribution | Spot                                                             |
| LED Light Source   | Osram SOLERIQ S 19                                               |
| Start Time         | Instant                                                          |
| Driver             | Stand Alone (included)                                           |
| Operating Position | No Swiveling Type                                                |
| Dimming            | Triac Dimming / 0-10 V Dimming                                   |
| Heads              | Single Head                                                      |
| Finish             | White                                                            |
| Length             | 3"                                                               |
| Height             | 5-1/2"                                                           |
| Optics             | Reflective Cup Structure                                         |
| Width (W)          | 3"                                                               |
| Application Area   | Guest Room, Restaurant, Meeting Room, Club, Hall, Hotel Entrance |
|                    |                                                                  |