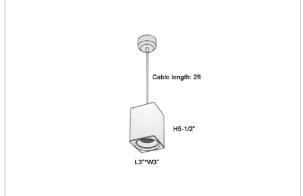

## Product Code: IK-REosPL-30W-30K-BL-90C-15D

| Voltage            | 100 - 277 V AC, 50-60 Hz                                         |
|--------------------|------------------------------------------------------------------|
| Lumen Output       | 2550lm                                                           |
| Power              | 30W                                                              |
| CCT                | 3000K                                                            |
| CRI                | >90                                                              |
| Beam Angle         | 15°                                                              |
| Light Distribution | Spot                                                             |
| LED Light Source   | Osram SOLERIQ S 19                                               |
| Start Time         | Instant                                                          |
| Driver             | Stand Alone (included)                                           |
| Operating Position | No Swiveling Type                                                |
| Dimming            | Triac Dimming / 0-10 V Dimming                                   |
| Heads              | Single Head                                                      |
| Finish             | Black                                                            |
| Length             | 4-1/2"                                                           |
| Height             | 6-1/4"                                                           |
| Optics             | Reflective Cup Structure                                         |
| Width (W)          | 4-1/2"                                                           |
| Application Area   | Guest Room, Restaurant, Meeting Room, Club, Hall, Hotel Entrance |
|                    |                                                                  |