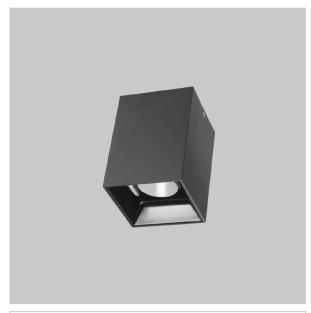

## **EOS Pendant Lights**

ITEM SKU#: 662187504391

## Product Code: IK-REosPL-30W-30K-BL-90C-15D

| Voltage            | 100 - 277 V AC, 50-60 Hz                                         |
|--------------------|------------------------------------------------------------------|
| Lumen Output       | 2550lm                                                           |
| Power              | 30W                                                              |
| CCT                | 3000K                                                            |
| CRI                | >90                                                              |
| Beam Angle         | 15°                                                              |
| Light Distribution | Spot                                                             |
| LED Light Source   | Osram SOLERIQ S 19                                               |
| Start Time         | Instant                                                          |
| Driver             | Stand Alone (included)                                           |
| Operating Position | No Swiveling Type                                                |
| Dimming            | Triac Dimming / 0-10 V Dimming                                   |
| Heads              | Single Head                                                      |
| Finish             | Black                                                            |
| Length             | 4-1/2"                                                           |
| Height             | 6-1/4"                                                           |
| Optics             | Reflective Cup Structure                                         |
| Width (W)          | 4-1/2"                                                           |
| Application Area   | Guest Room, Restaurant, Meeting Room, Club, Hall, Hotel Entrance |
|                    |                                                                  |

Eos is a technologically advanced LED Pendant Light that incorporates electronic gear and a high-quality lens with wide beam spread. While commonly used as task light, the unique and state-of-the-art design of this luminaire also enhances the overall aesthetics of your store.