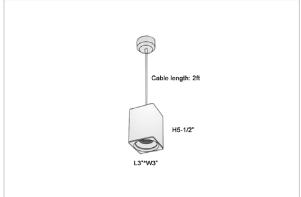

## Product Code: IK-REosPL-30W-27K-BL-90C-15D

| Voltage            | 100 - 277 V AC, 50-60 Hz                                         |  |  |  |  |
|--------------------|------------------------------------------------------------------|--|--|--|--|
| Lumen Output       | 2400lm                                                           |  |  |  |  |
| Power              | 30W                                                              |  |  |  |  |
| CCT                | 2700K                                                            |  |  |  |  |
| CRI                | >90                                                              |  |  |  |  |
| Beam Angle         | 15°                                                              |  |  |  |  |
| Light Distribution | Spot                                                             |  |  |  |  |
| LED Light Source   | Osram SOLERIQ S 19                                               |  |  |  |  |
| Start Time         | Instant                                                          |  |  |  |  |
| Driver             | Stand Alone (included)                                           |  |  |  |  |
| Operating Position | No Swiveling Type                                                |  |  |  |  |
| Dimming            | Triac Dimming / 0-10 V Dimming                                   |  |  |  |  |
| Heads              | Single Head                                                      |  |  |  |  |
| Finish             | Black                                                            |  |  |  |  |
| Length             | 4-1/2"                                                           |  |  |  |  |
| Height             | 6-1/4"                                                           |  |  |  |  |
| Optics             | Reflective Cup Structure                                         |  |  |  |  |
| Width (W)          | 4-1/2"                                                           |  |  |  |  |
| Application Area   | Guest Room, Restaurant, Meeting Room, Club, Hall, Hotel Entrance |  |  |  |  |