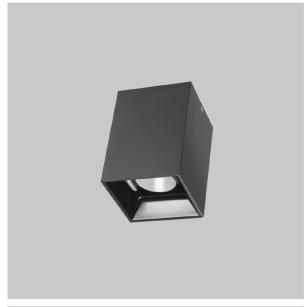

## Product Code: IK-REosPL-30W-27K-BL-90C-15D

| Voltage            | 100 - 277 V AC, 50-60 Hz                                         |  |  |  |  |
|--------------------|------------------------------------------------------------------|--|--|--|--|
| Lumen Output       | 2400lm                                                           |  |  |  |  |
| Power              | 30W                                                              |  |  |  |  |
| CCT                | 2700K                                                            |  |  |  |  |
| CRI                | >90                                                              |  |  |  |  |
| Beam Angle         | 15°                                                              |  |  |  |  |
| Light Distribution | Spot                                                             |  |  |  |  |
| LED Light Source   | Osram SOLERIQ S 19                                               |  |  |  |  |
| Start Time         | Instant                                                          |  |  |  |  |
| Driver             | Stand Alone (included)                                           |  |  |  |  |
| Operating Position | No Swiveling Type                                                |  |  |  |  |
| Dimming            | Triac Dimming / 0-10 V Dimming                                   |  |  |  |  |
| Heads              | Single Head                                                      |  |  |  |  |
| Finish             | Black                                                            |  |  |  |  |
| Length             | 4-1/2"                                                           |  |  |  |  |
| Height             | 6-1/4"                                                           |  |  |  |  |
| Optics             | Reflective Cup Structure                                         |  |  |  |  |
| Width (W)          | 4-1/2"                                                           |  |  |  |  |
| Application Area   | Guest Room, Restaurant, Meeting Room, Club, Hall, Hotel Entrance |  |  |  |  |

Eos is a technologically advanced LED Pendant Light that incorporates electronic gear and a high-quality lens with wide beam spread. While commonly used as task light, the unique and state-of-the-art design of this luminaire also enhances the overall aesthetics of your store.