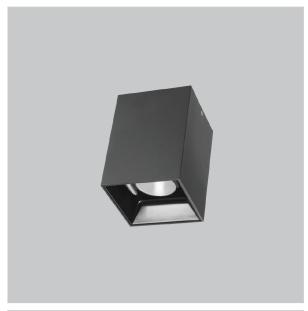

## **EOS Pendant Lights**

ITEM SKU#: 662187504377

## Product Code: IK-REosPL-20W-50K-BL-90C-15D

| Voltage            | 100 - 277 V AC, 50-60 Hz                                         |
|--------------------|------------------------------------------------------------------|
| Lumen Output       | 1900lm                                                           |
| Power              | 20W                                                              |
| CCT                | 5000K                                                            |
| CRI                | >90                                                              |
| Beam Angle         | 15°                                                              |
| Light Distribution | Spot                                                             |
| LED Light Source   | Osram SOLERIQ S 19                                               |
| Start Time         | Instant                                                          |
| Driver             | Stand Alone (included)                                           |
| Operating Position | No Swiveling Type                                                |
| Dimming            | Triac Dimming / 0-10 V Dimming                                   |
| Heads              | Single Head                                                      |
| Finish             | Black                                                            |
| Length             | 3-3/4"                                                           |
| Height             | 5-7/8"                                                           |
| Optics             | Reflective Cup Structure                                         |
| Width (W)          | 3-3/4"                                                           |
| Application Area   | Guest Room, Restaurant, Meeting Room, Club, Hall, Hotel Entrance |
|                    |                                                                  |

Eos is a technologically advanced LED Pendant Light that incorporates electronic gear and a high-quality lens with wide beam spread. While commonly used as task light, the unique and state-of-the-art design of this luminaire also enhances the overall aesthetics of your store.