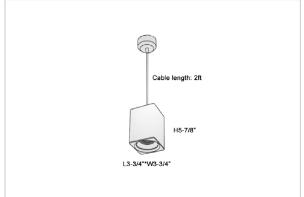

## Product Code: IK-REosPL-20W-50K-BL-90C-15D

| Voltage            | 100 - 277 V AC, 50-60 Hz                                         |
|--------------------|------------------------------------------------------------------|
| Lumen Output       | 1900lm                                                           |
| Power              | 20W                                                              |
| CCT                | 5000K                                                            |
| CRI                | >90                                                              |
| Beam Angle         | 15°                                                              |
| Light Distribution | Spot                                                             |
| LED Light Source   | Osram SOLERIQ S 19                                               |
| Start Time         | Instant                                                          |
| Driver             | Stand Alone (included)                                           |
| Operating Position | No Swiveling Type                                                |
| Dimming            | Triac Dimming / 0-10 V Dimming                                   |
| Heads              | Single Head                                                      |
| Finish             | Black                                                            |
| Length             | 3-3/4"                                                           |
| Height             | 5-7/8"                                                           |
| Optics             | Reflective Cup Structure                                         |
| Width (W)          | 3-3/4"                                                           |
| Application Area   | Guest Room, Restaurant, Meeting Room, Club, Hall, Hotel Entrance |
|                    |                                                                  |