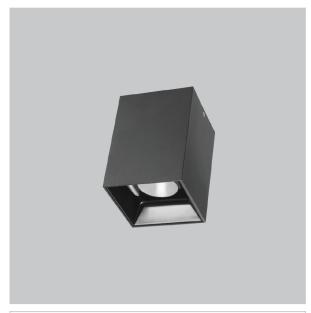

## Product Code: IK-REosPL-15W-50K-BL-90C-15D

| Voltage            | 100 - 277 V AC, 50-60 Hz                                         |
|--------------------|------------------------------------------------------------------|
| Lumen Output       | 1425lm                                                           |
| Power              | 15W                                                              |
| CCT                | 5000K                                                            |
| CRI                | >90                                                              |
| Beam Angle         | 15°                                                              |
| Light Distribution | Spot                                                             |
| LED Light Source   | Osram SOLERIQ S 19                                               |
| Start Time         | Instant                                                          |
| Driver             | Stand Alone (included)                                           |
| Operating Position | No Swiveling Type                                                |
| Dimming            | Triac Dimming / 0-10 V Dimming                                   |
| Heads              | Single Head                                                      |
| Finish             | Black                                                            |
| Length             | 3"                                                               |
| Height             | 5-1/2"                                                           |
| Optics             | Reflective Cup Structure                                         |
| Width (W)          | 3"                                                               |
| Application Area   | Guest Room, Restaurant, Meeting Room, Club, Hall, Hotel Entrance |
|                    |                                                                  |

Eos is a technologically advanced LED Pendant Light that incorporates electronic gear and a high-quality lens with wide beam spread. While commonly used as task light, the unique and state-of-the-art design of this luminaire also enhances the overall aesthetics of your store.