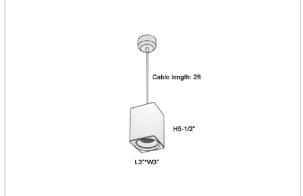

## Product Code: IK-REosPL-15W-50K-BL-90C-15D

| Voltage            | 100 - 277 V AC, 50-60 Hz                                         |
|--------------------|------------------------------------------------------------------|
| Lumen Output       | 1425lm                                                           |
| Power              | 15W                                                              |
| CCT                | 5000K                                                            |
| CRI                | >90                                                              |
| Beam Angle         | 15°                                                              |
| Light Distribution | Spot                                                             |
| LED Light Source   | Osram SOLERIQ S 19                                               |
| Start Time         | Instant                                                          |
| Driver             | Stand Alone (included)                                           |
| Operating Position | No Swiveling Type                                                |
| Dimming            | Triac Dimming / 0-10 V Dimming                                   |
| Heads              | Single Head                                                      |
| Finish             | Black                                                            |
| Length             | 3"                                                               |
| Height             | 5-1/2"                                                           |
| Optics             | Reflective Cup Structure                                         |
| Width (W)          | 3"                                                               |
| Application Area   | Guest Room, Restaurant, Meeting Room, Club, Hall, Hotel Entrance |
|                    |                                                                  |