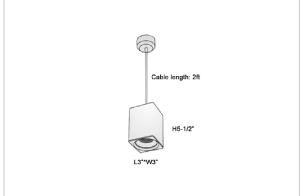

## Product Code: IK-REosPL-15W-30K-BL-90C-15D

| Voltage            | 100 - 277 V AC, 50-60 Hz                                         |
|--------------------|------------------------------------------------------------------|
| Lumen Output       | 1275lm                                                           |
| Power              | 15W                                                              |
| CCT                | 3000K                                                            |
| CRI                | >90                                                              |
| Beam Angle         | 15°                                                              |
| Light Distribution | Spot                                                             |
| LED Light Source   | Osram SOLERIQ S 19                                               |
| Start Time         | Instant                                                          |
| Driver             | Stand Alone (included)                                           |
| Operating Position | No Swiveling Type                                                |
| Dimming            | Triac Dimming / 0-10 V Dimming                                   |
| Heads              | Single Head                                                      |
| Finish             | Black                                                            |
| Length             | 3"                                                               |
| Height             | 5-1/2"                                                           |
| Optics             | Reflective Cup Structure                                         |
| Width (W)          | 3"                                                               |
| Application Area   | Guest Room, Restaurant, Meeting Room, Club, Hall, Hotel Entrance |
|                    |                                                                  |