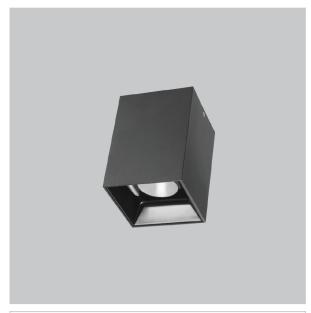

## Product Code: IK-REosPL-15W-30K-BL-90C-15D

| Voltage            | 100 - 277 V AC, 50-60 Hz                                         |
|--------------------|------------------------------------------------------------------|
| Lumen Output       | 1275lm                                                           |
| Power              | 15W                                                              |
| CCT                | 3000K                                                            |
| CRI                | >90                                                              |
| Beam Angle         | 15°                                                              |
| Light Distribution | Spot                                                             |
| LED Light Source   | Osram SOLERIQ S 19                                               |
| Start Time         | Instant                                                          |
| Driver             | Stand Alone (included)                                           |
| Operating Position | No Swiveling Type                                                |
| Dimming            | Triac Dimming / 0-10 V Dimming                                   |
| Heads              | Single Head                                                      |
| Finish             | Black                                                            |
| Length             | 3"                                                               |
| Height             | 5-1/2"                                                           |
| Optics             | Reflective Cup Structure                                         |
| Width (W)          | 3"                                                               |
| Application Area   | Guest Room, Restaurant, Meeting Room, Club, Hall, Hotel Entrance |
|                    |                                                                  |

Eos is a technologically advanced LED Pendant Light that incorporates electronic gear and a high-quality lens with wide beam spread. While commonly used as task light, the unique and state-of-the-art design of this luminaire also enhances the overall aesthetics of your store.